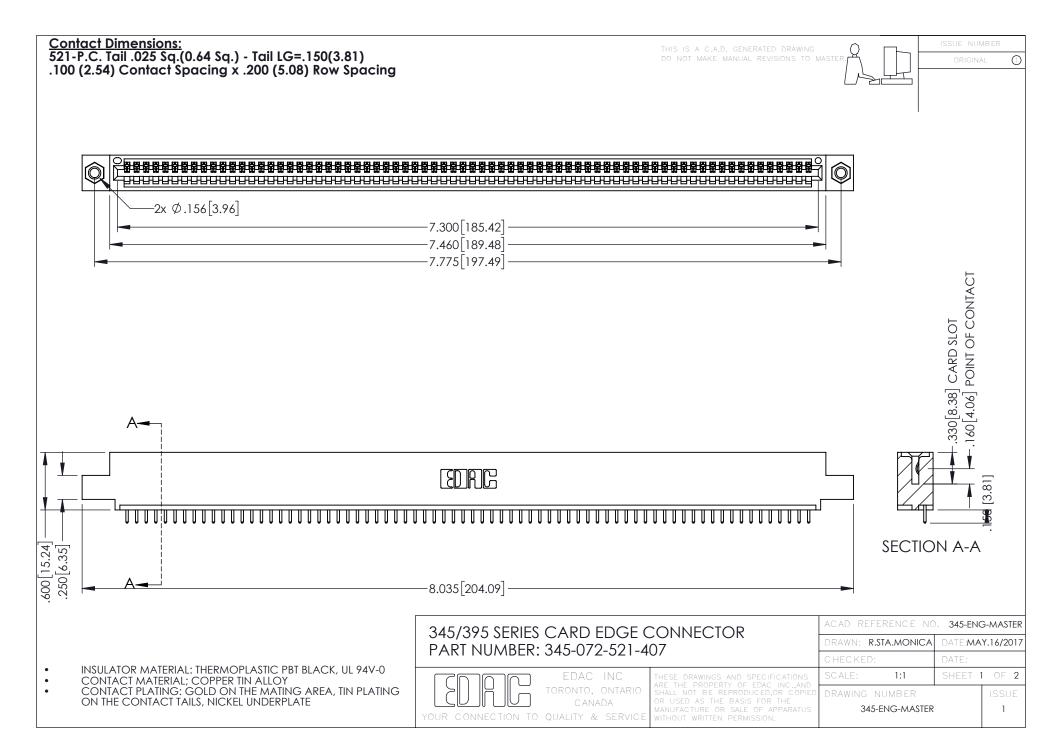

345/395 SERIES CARD EDGE CONNECTOR CONTACT CODE 555,556,558,559,560 DIMENSIONS

YOUR CONNECTION TO QUALITY & SERVICE

|    | ACAD REFERENCE NO. 345-ENG-MASTE |                  |
|----|----------------------------------|------------------|
| S  | DRAWN: R.STA.MONICA              | DATE:MAY.16/2017 |
|    | CHECKED:                         | DATE:            |
| ,  | SCALE: 1:1                       | SHEET 2 OF 2     |
| ED | DRAWING NUMBER                   | ISSUE            |