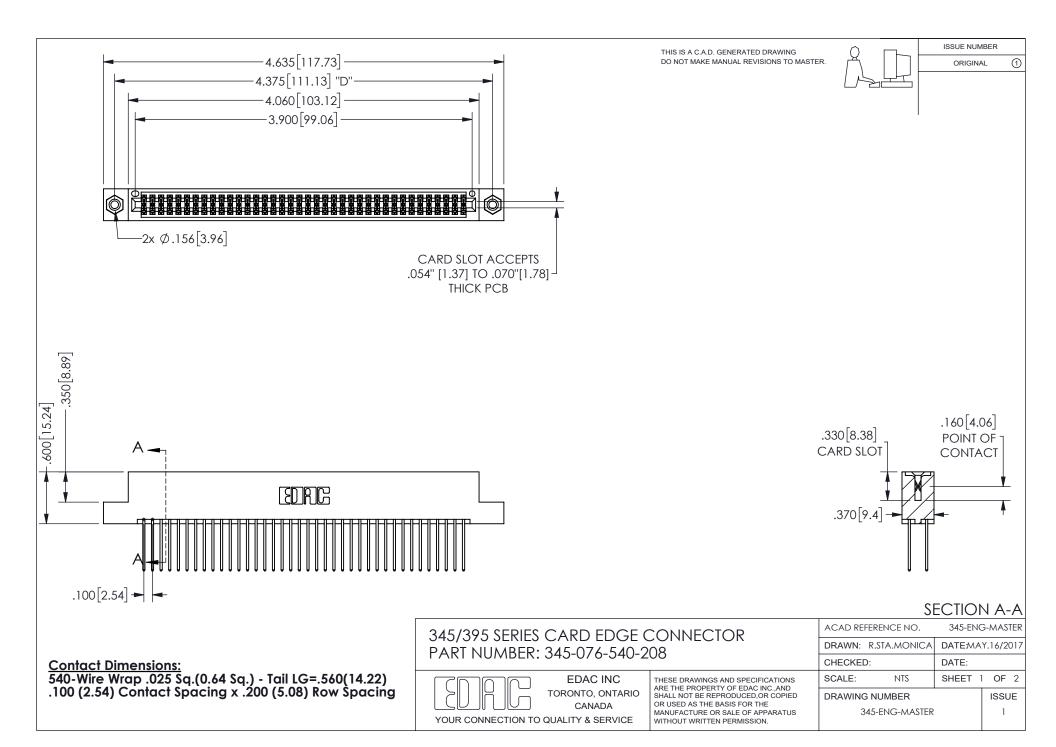

## 345/395 SERIES CARD EDGE CONNECTOR CONTACT CODE 555,556,558,559,560 DIMENSIONS

YOUR CONNECTION TO QUALITY & SERVICE

**EDAC INC** TORONTO, ONTARIO CANADA

THESE DRAWINGS AND SPECIFICATIONS ARE THE PROPERTY OF EDAC INC.,AND SHALL NOT BE REPRODUCED, OR COPIED OR USED AS THE BASIS FOR THE MANUFACTURE OR SALE OF APPARATUS WITHOUT WRITTEN PERMISSION.

| ACAD REFERENCE NO.  | 345-ENG-MASTER   |
|---------------------|------------------|
| DRAWN: R.STA.MONICA | DATE:MAY.16/2017 |
| CHECKED:            | DATE:            |
| SCALE: 1:1          | SHEET 2 OF 2     |
| DRAWING NUMBER      | ISSUE            |
| 345-ENG-MASTER      | 1                |