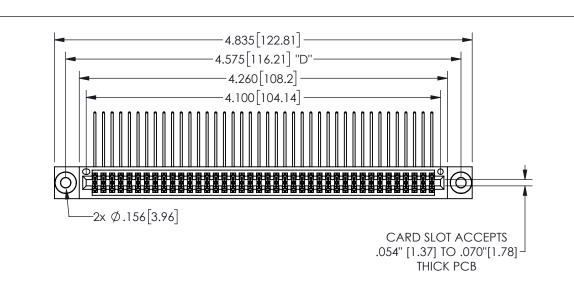

## PART NUMBER: 345-080-558-803 <u>Contact Dimensions:</u> 558-90 Degree Bend (Code 541 Contacts) See Sheet 2 for Contact Code 555, 556, 558, 559, 560 **EDAC INC**

YOUR CONNECTION TO QUALITY & SERVICE

TORONTO, ONTARIO CANADA

345/395 SERIES CARD EDGE CONNECTOR

THESE DRAWINGS AND SPECIFICATIONS ARE THE PROPERTY OF EDAC INC., AND SHALL NOT BE REPRODUCED, OR COPIED OR USED AS THE BASIS FOR THE MANUFACTURE OR SALE OF APPARATUS WITHOUT WRITTEN PERMISSION.