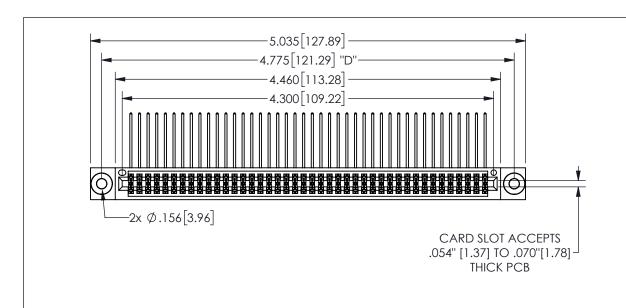

THIS IS A C.A.D. GENERATED DRAWING DO NOT MAKE MANUAL REVISIONS TO MASTER.

ISSUE NUMBER

1

ORIGINAL

.160[4.06] .330[8.38] POINT OF CARD SLOT CONTACT .370 9.4 .200 [5.08]

-.350[8.89] .600[15.24] .100[2.54]

<u>Contact Dimensions:</u>
558-90 Degree Bend (Code 541 Contacts)
See Sheet 2 for Contact Code 555, 556, 558, 559, 560 **Dimensions** 

| 345/395 SERIES CARD EDGE CONNECTOR |  |
|------------------------------------|--|
| PART NUMBER: 345-084-558-203       |  |

YOUR CONNECTION TO QUALITY & SERVICE

**EDAC INC** TORONTO, ONTARIO CANADA

ARE THE PROPERTY OF EDAC INC.,AND SHALL NOT BE REPRODUCED,OR COPIED OR USED AS THE BASIS FOR THE MANUFACTURE OR SALE OF APPARATUS WITHOUT WRITTEN PERMISSION.

THESE DRAWINGS AND SPECIFICATIONS

| AC             | AD RE               | FERENCE NO.    | 345-ENG          | G-MASTER |
|----------------|---------------------|----------------|------------------|----------|
| DR             | DRAWN: R.STA.MONICA |                | DATE:MAY.16/2017 |          |
| СН             | ECKE                | D:             | DATE:            |          |
| SC             | ALE:                | NTS            | SHEET            | OF 2     |
| DRAWING NUMBER |                     |                |                  | ISSUE    |
|                | 3                   | 345-ENG-MASTER |                  | 1        |
|                |                     |                |                  |          |