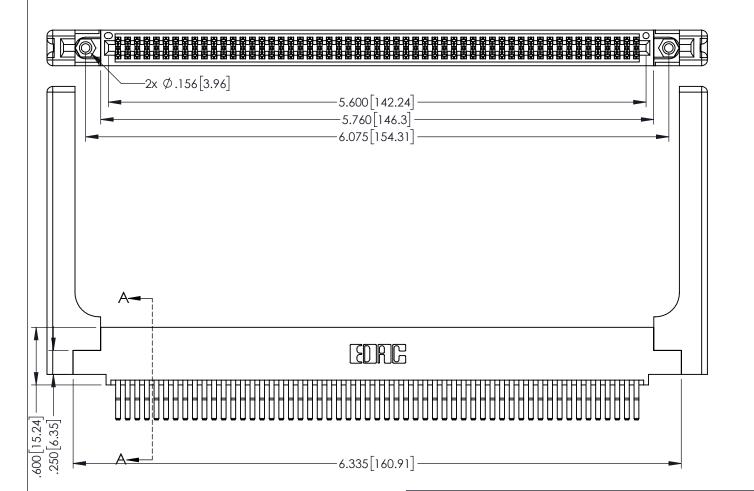

1

- INSULATOR MATERIAL: THERMOPLASTIC PBT BLACK, UL 94V-0
- CONTACT MATERIAL; COPPER TIN ALLOY CONTACT PLATING: GOLD ON THE MATING AREA, TIN PLATING ON THE CONTACT TAILS, NICKEL UNDERPLATE

| 345/395 SERIES CARD EDGE CONNECTOR |
|------------------------------------|
| PART NUMBER: 345-110-560-558       |

YOUR CONNECTION TO QUALITY & SERVICE

| ACAD REFERENCE NO. 345-ENG-MASTER |                    |     |  |
|-----------------------------------|--------------------|-----|--|
| DRAWN: R.STA.MONICA               | A DATE:MAY.16/2017 |     |  |
| CHECKED:                          | DATE:              |     |  |
| SCALE: 1:1                        | SHEET 1 C          | F 2 |  |
| DRAWING NUMBER                    | IS                 | SUE |  |
| 345-FNG-MASTER                    |                    | 1   |  |

345/395 SERIES CARD EDGE CONNECTOR CONTACT CODE 555,556,558,559,560 DIMENSIONS

YOUR CONNECTION TO QUALITY & SERVICE

ACAD REFERENCE NO. 345-ENG-MASTER DATE:MAY.16/2017 DRAWN: R.STA.MONICA 1:1 SHEET 2 OF 2