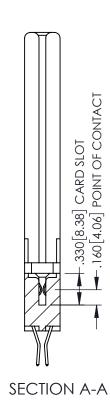

345/395 SERIES CARD EDGE CONNECTOR CONTACT CODE 555,556,558,559,560 DIMENSIONS

YOUR CONNECTION TO QUALITY & SERVICE

ACAD REFERENCE NO. 345-ENG-MASTER DATE:MAY.16/2017 DRAWN: R.STA.MONICA 1:1 SHEET 2 OF 2