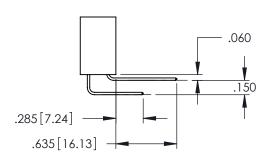

**Contact Code 558** 

Contact Code 559

Contact Code 560

INSULATOR MATERIAL: THERMOPLASTIC POLYESTER, UL 94V-0

DAP MATERIAL AVAILABLE UPON REQUEST

CONTACT MATERIAL; COPPER ALLOY CONTACT PLATING: GOLD ON THE MATING AREA, TIN PLATING ON THE CONTACT TAILS, NICKEL UNDERPLATE