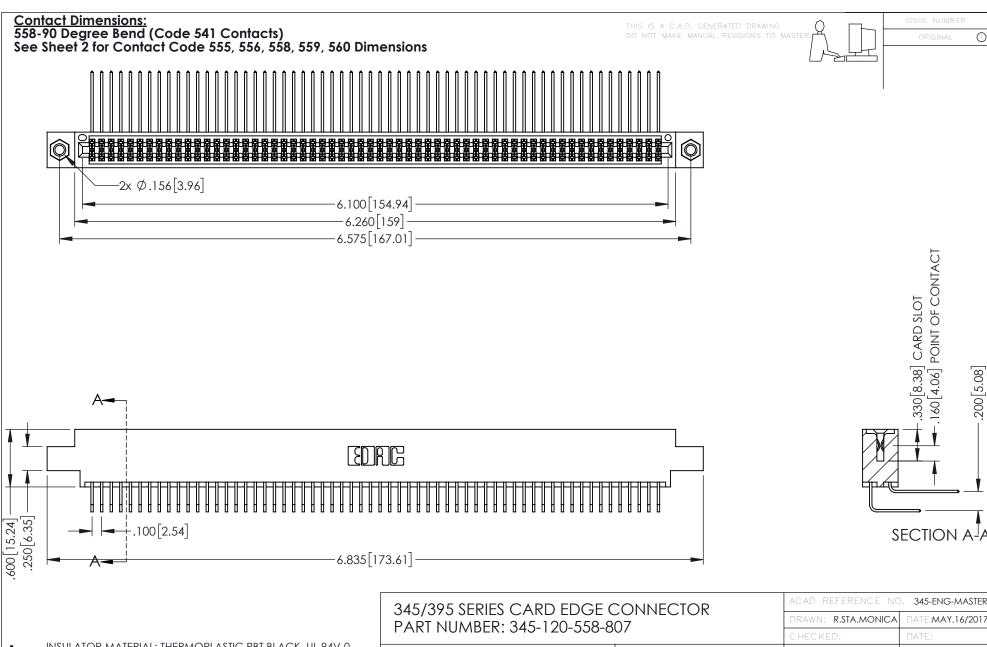

INSULATOR MATERIAL: THERMOPLASTIC PBT BLACK, UL 94V-0 CONTACT MATERIAL; COPPER TIN ALLOY

CONTACT PLATING: GOLD ON THE MATING AREA, TIN PLATING ON THE CONTACT TAILS, NICKEL UNDERPLATE

YOUR CONNECTION TO QUALITY & SERVICE

| ACAD REFERENCE NO. 345-ENG-MASTER |                  |       |
|-----------------------------------|------------------|-------|
| DRAWN: R.STA.MONICA               | DATE:MAY.16/2017 |       |
| CHECKED: DATE:                    |                  |       |
| SCALE: 1:1                        | SHEET 1          | OF 2  |
| DRAWING NUMBER                    |                  | ISSUE |
| 345-ENG-MASTER                    |                  | 1     |









**Contact Code 558** 

Contact Code 559

Contact Code 560

INSULATOR MATERIAL: THERMOPLASTIC POLYESTER, UL 94V-