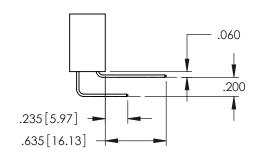

**Contact Code 558** 

Contact Code 559

Contact Code 560

INSULATOR MATERIAL: THERMOPLASTIC POLYESTER, UL 94V-0

DAP MATERIAL AVAILABLE UPON REQUEST

CONTACT MATERIAL; COPPER ALLOY CONTACT PLATING: GOLD ON THE MATING AREA, TIN PLATING ON THE CONTACT TAILS, NICKEL UNDERPLATE