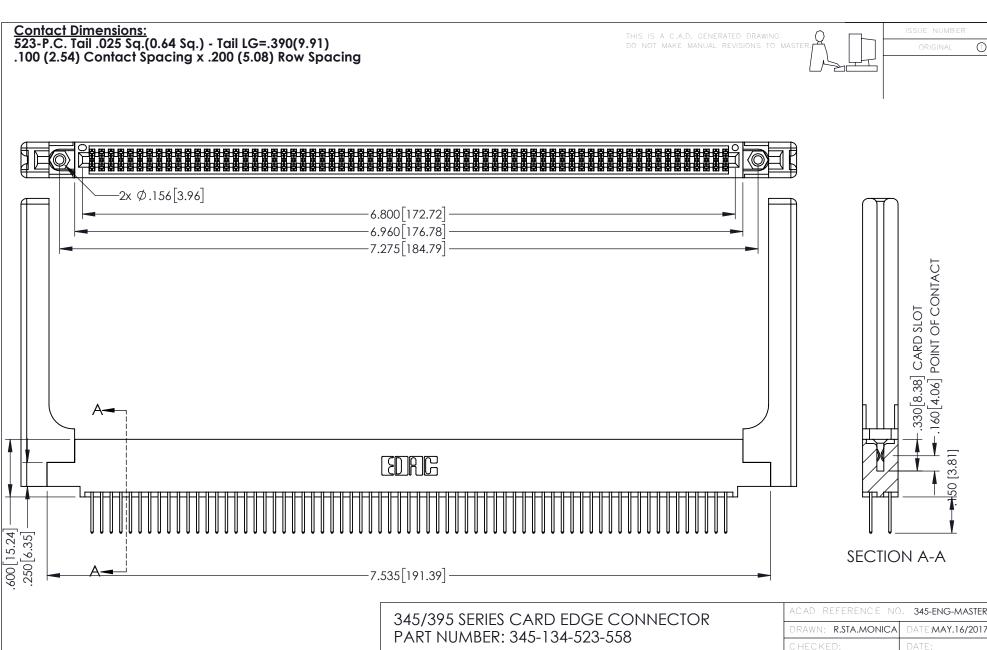

345/395 SERIES CARD EDGE CONNECTOR CONTACT CODE 555,556,558,559,560 DIMENSIONS

YOUR CONNECTION TO QUALITY & SERVICE

ACAD REFERENCE NO. 345-ENG-MASTER DATE:MAY.16/2017 DRAWN: R.STA.MONICA 1:1 SHEET 2 OF 2 345-ENG-MASTER