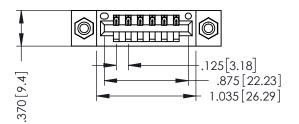

346/396 SERIES CARD EDGE CONNECTOR PART NUMBER: 346-006-541-108

YOUR CONNECTION TO QUALITY & SERVICE

**EDAC INC** TORONTO, ONTARIO CANADA

THESE DRAWINGS AND SPECIFICATIONS ARE THE PROPERTY OF EDAC INC.,AND SHALL NOT BE REPRODUCED, OR COPIED OR USED AS THE BASIS FOR THE MANUFACTURE OR SALE OF APPARATUS WITHOUT WRITTEN PERMISSION.

THIS IS A C.A.D. GENERATED DRAWING DO NOT MAKE MANUAL REVISIONS TO MASTER.

ISSUE NUMBER

ORIGINAL

1

INSULATOR MATERIAL: THERMOPLASTIC POLYESTER, UL 94V-0 CONTACT MATERIAL; COPPER, NICKEL, TIN ALLOY CA-725 CONTACT PLATING: GOLD ON THE MATING AREA, TIN-LEAD ON THE CONTACT TAILS, NICKEL UNDERPLATE