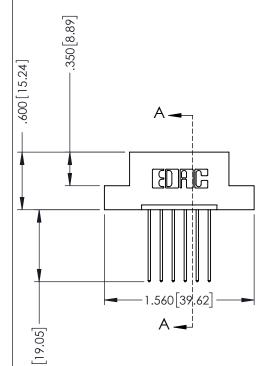

## 346/396 SERIES CARD EDGE CONNECTOR CONTACT CODE 555,556,558,559,560 DIMENSIONS

YOUR CONNECTION TO QUALITY & SERVICE

**EDAC INC** TORONTO, ONTARIO CANADA

THESE DRAWINGS AND SPECIFICATIONS ARE THE PROPERTY OF EDAC INC.,AND SHALL NOT BE REPRODUCED, OR COPIED OR USED AS THE BASIS FOR THE MANUFACTURE OR SALE OF APPARATUS WITHOUT WRITTEN PERMISSION.

.330 [8.38] Slot Depth .160 [4.06] Point of Contact

SECTION A-A

ISSUE NUMBER ORIGINAL 1