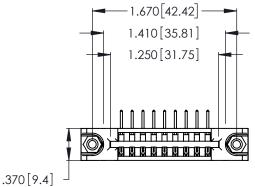

Contact Dimensions:
558-90 Degree Bend (Code 541 Contacts)
See Sheet 2 for Contact Code 555, 556, 558, 559, 560 Dimensions

THIS IS A C.A.D. GENERATED DRAWING DO NOT MAKE MANUAL REVISIONS TO MASTER.

346/396 SERIES CARD EDGE CONNECTOR PART NUMBER: 346-009-558-678

Card Slot Accepts .054 [1.37] to .070 [1.78] Thick P.C. Board

.330 [8.38] Card Slot .160 [4.07] Point of Contact

INSULATOR MATERIAL: THERMOPLASTIC POLYESTER, UL 94V-0 CONTACT MATERIAL; COPPER, NICKEL, TIN\_ALLOY CA-725