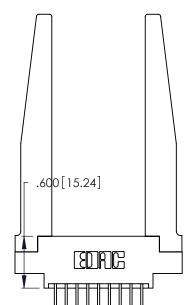

Card Slot Accepts .054 [1.37] to .070 [1.78] Thick P.C. Board

.330 [8.38] Card Slot .160 [4.07] Point of Contact

INSULATOR MATERIAL: THERMOPLASTIC POLYESTER, UL 94V-0 CONTACT MATERIAL; COPPER, NICKEL, TIN\_ALLOY CA-725

Contact Code 556

**Contact Code 558** 

**Contact Code 559** 

**Contact Code 560** 

INSULATOR MATERIAL: THERMOPLASTIC POLYESTER, UL 94V-0 CONTACT MATERIAL; COPPER, NICKEL, TIN ALLOY CA-725 CONTACT PLATING: GOLD ON THE MATING AREA, TIN-LEAD