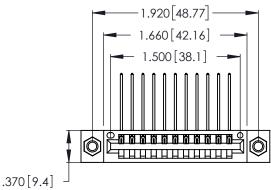

Contact Dimensions:
559-90 Degree Bend (Code 541 Contacts)
See Sheet 2 for Contact Code 555, 556, 558, 559, 560 Dimensions

- INSULATOR MATERIAL: THERMOPLASTIC POLYESTER, UL 94V-0 CONTACT MATERIAL; COPPER, NICKEL, TIN ALLOY CA-725
- CONTACT PLATING: GOLD ON THE MATING AREA, TIN-LEAD ON THE CONTACT TAILS, NICKEL UNDERPLATE

THIS IS A C.A.D. GENERATED DRAWING DO NOT MAKE MANUAL REVISIONS TO MASTER.

| 346/396 SERIES CARD EDGE CONNECTOR |
|------------------------------------|
| PART NUMBER: 346-011-559-607       |

**EDAC INC** TORONTO, ONTARIO CANADA

THESE DRAWINGS AND SPECIFICATIONS ARE THE PROPERTY OF EDAC INC.,AND SHALL NOT BE REPRODUCED, OR COPIED OR USED AS THE BASIS FOR THE MANUFACTURE OR SALE OF APPARATUS WITHOUT WRITTEN PERMISSION.

| ACAD REFERENCE NO. | 346-ENG-MASTER   |
|--------------------|------------------|
| DRAWN: J.LEE       | DATE: APR. 22/09 |
| CHECKED:           | DATE:            |
| SCALE: N.T.S       | SHEET 1 OF 2     |
| DRAWING NUMBER     | ISSUE            |
| 346-ENG-MASTER     | 1                |
|                    |                  |