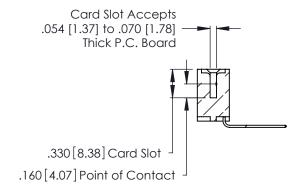

THIS IS A C.A.D. GENERATED DRAWING DO NOT MAKE MANUAL REVISIONS TO MASTER.

ISSUE NUMBER

ORIGINAL

1

**Contact Code 555** 

Contact Code 556

**Contact Code 558** 

**Contact Code 559** 

**Contact Code 560** 

INSULATOR MATERIAL: THERMOPLASTIC POLYESTER, UL 94V-0 CONTACT MATERIAL; COPPER, NICKEL, TIN ALLOY CA-725 CONTACT PLATING: GOLD ON THE MATING AREA, TIN-LEAD

ON THE CONTACT TAILS, NICKEL UNDERPLATE

346/396 SERIES CARD EDGE CONNECTOR CONTACT CODE 555,556,558,559,560 DIMENSIONS

YOUR CONNECTION TO QUALITY & SERVICE

**EDAC INC** TORONTO, ONTARIO CANADA

THESE DRAWINGS AND SPECIFICATIONS ARE THE PROPERTY OF EDAC INC.,AND SHALL NOT BE REPRODUCED, OR COPIED OR USED AS THE BASIS FOR THE MANUFACTURE OR SALE OF APPARATUS WITHOUT WRITTEN PERMISSION.