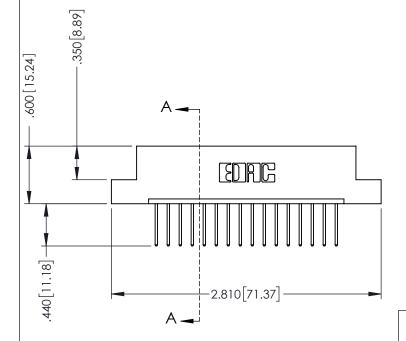

SECTION A-A

ISSUE NUMBER ORIGINAL 1

## 346/396 SERIES CARD EDGE CONNECTOR CONTACT CODE 555,556,558,559,560 DIMENSIONS

YOUR CONNECTION TO QUALITY & SERVICE

**EDAC INC** TORONTO, ONTARIO CANADA

THESE DRAWINGS AND SPECIFICATIONS ARE THE PROPERTY OF EDAC INC.,AND SHALL NOT BE REPRODUCED, OR COPIED OR USED AS THE BASIS FOR THE MANUFACTURE OR SALE OF APPARATUS WITHOUT WRITTEN PERMISSION.

|                | ACAD REFERENCE NO. | 346-ENG-MASTER   |
|----------------|--------------------|------------------|
|                | DRAWN: J.LEE       | DATE: APR. 22/09 |
| )              | CHECKED:           | DATE:            |
|                | SCALE: 1:1         | SHEET 2 OF 2     |
|                | DRAWING NUMBER     | ISSUE            |
| 346-ENG-MASTER |                    | 1                |