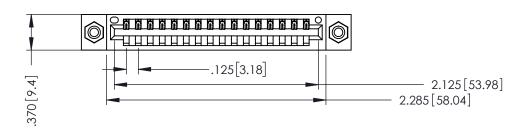

THIS IS A C.A.D. GENERATED DRAWING DO NOT MAKE MANUAL REVISIONS TO MASTER.

ISSUE NUMBER

ORIGINAL

1

.330 [8.38] Slot Depth .160 [4.06] Point of Contact

INSULATOR MATERIAL: THERMOPLASTIC POLYESTER, UL 94V-0 CONTACT MATERIAL; COPPER, NICKEL, TIN ALLOY CA-725 CONTACT PLATING: GOLD ON THE MATING AREA, TIN-LEAD

ON THE CONTACT TAILS, NICKEL UNDERPLATE

346/396 SERIES CARD EDGE CONNECTOR PART NUMBER: 346-016-522-108

YOUR CONNECTION TO QUALITY & SERVICE

**EDAC INC** TORONTO, ONTARIO CANADA

THESE DRAWINGS AND SPECIFICATIONS ARE THE PROPERTY OF EDAC INC.,AND SHALL NOT BE REPRODUCED, OR COPIED OR USED AS THE BASIS FOR THE MANUFACTURE OR SALE OF APPARATUS WITHOUT WRITTEN PERMISSION.

| ACAD REFERENCE NO. | 346-ENG-MASTER   |
|--------------------|------------------|
| DRAWN: J.LEE       | DATE: APR. 22/09 |
| CHECKED:           | DATE:            |
| SCALE: 1:1         | SHEET 1 OF 2     |
| DRAWING NUMBER     | ISSUE            |
| 346-ENG-MASTER     | 1                |