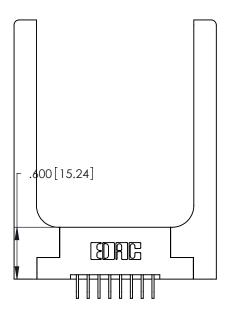

THIS IS A C.A.D. GENERATED DRAWING DO NOT MAKE MANUAL REVISIONS TO MASTER.

ISSUE NUMBER ORIGINAL

1

346/396 SERIES CARD EDGE CONNECTOR PART NUMBER: 346-016-559-258

**EDAC INC** TORONTO, ONTARIO CANADA

THESE DRAWINGS AND SPECIFICATIONS ARE THE PROPERTY OF EDAC INC., AND SHALL NOT BE REPRODUCED, OR COPIED OR USED AS THE BASIS FOR THE MANUFACTURE OR SALE OF APPARATUS WITHOUT WRITTEN PERMISSION.