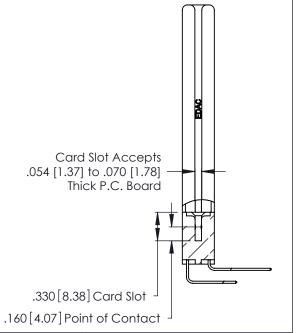

THIS IS A C.A.D. GENERATED DRAWING DO NOT MAKE MANUAL REVISIONS TO MASTER.

ISSUE NUMBER

ORIGINAL

1

**Contact Code 555** 

Contact Code 556

**Contact Code 558** 

**Contact Code 559** 

Contact Code 560

INSULATOR MATERIAL: THERMOPLASTIC POLYESTER, UL 94V-0 CONTACT MATERIAL; COPPER, NICKEL, TIN ALLOY CA-725 CONTACT PLATING: GOLD ON THE MATING AREA, TIN-LEAD

ON THE CONTACT TAILS, NICKEL UNDERPLATE

346/396 SERIES CARD EDGE CONNECTOR CONTACT CODE 555,556,558,559,560 DIMENSIONS

YOUR CONNECTION TO QUALITY & SERVICE

**EDAC INC** TORONTO, ONTARIO CANADA

THESE DRAWINGS AND SPECIFICATIONS ARE THE PROPERTY OF EDAC INC.,AND SHALL NOT BE REPRODUCED, OR COPIED OR USED AS THE BASIS FOR THE MANUFACTURE OR SALE OF APPARATUS WITHOUT WRITTEN PERMISSION.