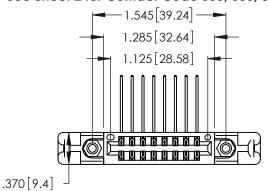

Contact Dimensions:
559-90 Degree Bend (Code 541 Contacts)
See Sheet 2 for Contact Code 555, 556, 558, 559, 560 Dimensions

- INSULATOR MATERIAL: THERMOPLASTIC POLYESTER, UL 94V-0 CONTACT MATERIAL; COPPER, NICKEL, TIN\_ALLOY CA-725
- CONTACT PLATING: GOLD ON THE MATING AREA, TIN-LEAD ON THE CONTACT TAILS, NICKEL UNDERPLATE

THIS IS A C.A.D. GENERATED DRAWING DO NOT MAKE MANUAL REVISIONS TO MASTER.

ISSUE NUMBER ORIGINAL

1

346/396 SERIES CARD EDGE CONNECTOR PART NUMBER: 346-016-559-258

**EDAC INC** TORONTO, ONTARIO CANADA

THESE DRAWINGS AND SPECIFICATIONS ARE THE PROPERTY OF EDAC INC., AND SHALL NOT BE REPRODUCED, OR COPIED OR USED AS THE BASIS FOR THE MANUFACTURE OR SALE OF APPARATUS WITHOUT WRITTEN PERMISSION.