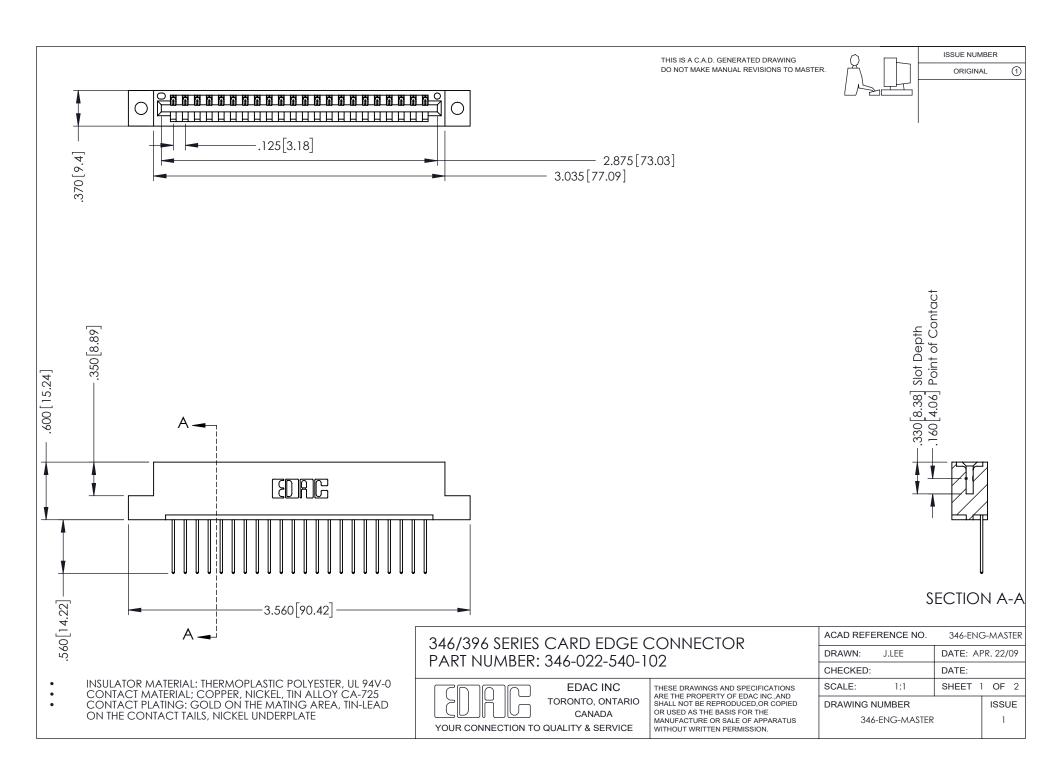

## **Contact Code 556**

INSULATOR MATERIAL: THERMOPLASTIC POLYESTER, UL 94V-0 CONTACT MATERIAL; COPPER, NICKEL, TIN ALLOY CA-725 CONTACT PLATING: GOLD ON THE MATING AREA, TIN-LEAD

ON THE CONTACT TAILS, NICKEL UNDERPLATE

## 346/396 SERIES CARD EDGE CONNECTOR CONTACT CODE 555,556,558,559,560 DIMENSIONS

YOUR CONNECTION TO QUALITY & SERVICE

**EDAC INC** TORONTO, ONTARIO CANADA

THESE DRAWINGS AND SPECIFICATIONS ARE THE PROPERTY OF EDAC INC.,AND SHALL NOT BE REPRODUCED, OR COPIED OR USED AS THE BASIS FOR THE MANUFACTURE OR SALE OF APPARATUS WITHOUT WRITTEN PERMISSION.