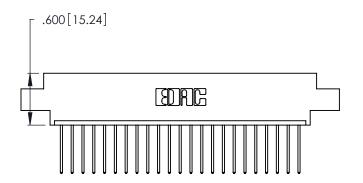

346/396 SERIES CARD EDGE CONNECTOR CONTACT CODE 555,556,558,559,560 DIMENSIONS

YOUR CONNECTION TO QUALITY & SERVICE

**EDAC INC** TORONTO, ONTARIO CANADA

THESE DRAWINGS AND SPECIFICATIONS ARE THE PROPERTY OF EDAC INC.,AND SHALL NOT BE REPRODUCED, OR COPIED OR USED AS THE BASIS FOR THE MANUFACTURE OR SALE OF APPARATUS WITHOUT WRITTEN PERMISSION.

**Contact Code 560** 

INSULATOR MATERIAL: THERMOPLASTIC POLYESTER, UL 94V-0 CONTACT MATERIAL; COPPER, NICKEL, TIN ALLOY CA-725 CONTACT PLATING: GOLD ON THE MATING AREA, TIN-LEAD

ON THE CONTACT TAILS, NICKEL UNDERPLATE