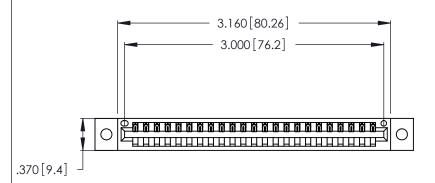

| 346/396 SERIES CARD EDGE CONNECTOR |
|------------------------------------|
| PART NUMBER: 346-023-540-602       |

YOUR CONNECTION TO QUALITY & SERVICE

**EDAC INC** TORONTO, ONTARIO CANADA

THESE DRAWINGS AND SPECIFICATIONS ARE THE PROPERTY OF EDAC INC.,AND SHALL NOT BE REPRODUCED, OR COPIED OR USED AS THE BASIS FOR THE MANUFACTURE OR SALE OF APPARATUS WITHOUT WRITTEN PERMISSION.

<u>Contact Dimensions:</u>
540-Wire Wrap .025 Sq. (0.64 Sq.) - Tail LG. =.560 (14.22)
.125 (3.18) Contact Spacing x .250 (6.35) Row Spacing

THIS IS A C.A.D. GENERATED DRAWING DO NOT MAKE MANUAL REVISIONS TO MASTER.

1

Card Slot Accepts .054 [1.37] to .070 [1.78] Thick P.C. Board .330 [8.38] Card Slot .160 [4.07] Point of Contact

- INSULATOR MATERIAL: THERMOPLASTIC POLYESTER, UL 94V-0 CONTACT MATERIAL; COPPER, NICKEL, TIN ALLOY CA-725
- CONTACT PLATING: GOLD ON THE MATING AREA, TIN-LEAD ON THE CONTACT TAILS, NICKEL UNDERPLATE