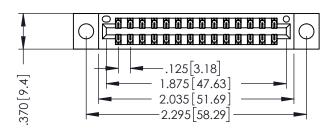

346/396 SERIES CARD EDGE CONNECTOR PART NUMBER: 346-028-555-204

YOUR CONNECTION TO QUALITY & SERVICE

**EDAC INC** TORONTO, ONTARIO CANADA

THESE DRAWINGS AND SPECIFICATIONS ARE THE PROPERTY OF EDAC INC.,AND SHALL NOT BE REPRODUCED, OR COPIED OR USED AS THE BASIS FOR THE MANUFACTURE OR SALE OF APPARATUS WITHOUT WRITTEN PERMISSION.

THIS IS A C.A.D. GENERATED DRAWING DO NOT MAKE MANUAL REVISIONS TO MASTER.

ISSUE NUMBER

ORIGINAL

1

INSULATOR MATERIAL: THERMOPLASTIC POLYESTER, UL 94V-0 CONTACT MATERIAL; COPPER, NICKEL, TIN ALLOY CA-725 CONTACT PLATING: GOLD ON THE MATING AREA, TIN-LEAD ON THE CONTACT TAILS, NICKEL UNDERPLATE