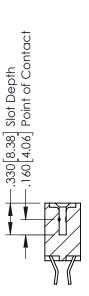

## **Contact Code 555**

## **Contact Code 556**

INSULATOR MATERIAL: THERMOPLASTIC POLYESTER, UL 94V-0 CONTACT MATERIAL; COPPER, NICKEL, TIN ALLOY CA-725 CONTACT PLATING: GOLD ON THE MATING AREA, TIN-LEAD

ON THE CONTACT TAILS, NICKEL UNDERPLATE