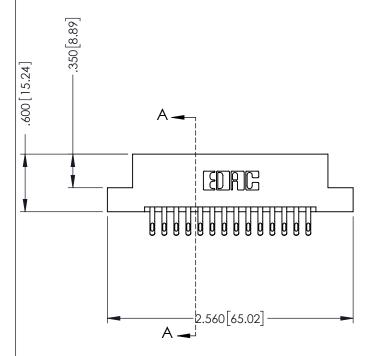

THIS IS A C.A.D. GENERATED DRAWING DO NOT MAKE MANUAL REVISIONS TO MASTER.



ISSUE NUMBER

ORIGINAL

1





INSULATOR MATERIAL: THERMOPLASTIC POLYESTER, UL 94V-0 CONTACT MATERIAL; COPPER, NICKEL, TIN ALLOY CA-725 CONTACT PLATING: GOLD ON THE MATING AREA, TIN-LEAD ON THE CONTACT TAILS, NICKEL UNDERPLATE

346/396 SERIES CARD EDGE CONNECTOR PART NUMBER: 346-028-555-204

YOUR CONNECTION TO QUALITY & SERVICE

**EDAC INC** TORONTO, ONTARIO CANADA

THESE DRAWINGS AND SPECIFICATIONS ARE THE PROPERTY OF EDAC INC.,AND SHALL NOT BE REPRODUCED, OR COPIED OR USED AS THE BASIS FOR THE MANUFACTURE OR SALE OF APPARATUS WITHOUT WRITTEN PERMISSION.

| ACAD REFERENCE NO. |       | 346-ENG-MASTER |           |
|--------------------|-------|----------------|-----------|
| DRAWN:             | J.LEE | DATE: AF       | PR. 22/09 |
| CHECKED:           |       | DATE:          |           |
| SCALE:             | 1:1