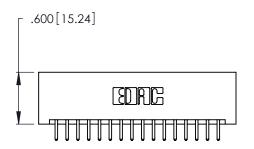

THIS IS A C.A.D. GENERATED DRAWING DO NOT MAKE MANUAL REVISIONS TO MASTER.

| 346/396 SERIES CARD EDGE CONNECTOR |
|------------------------------------|
| PART NUMBER: 346-032-520-201       |

**EDAC INC** TORONTO, ONTARIO CANADA

Contact Code 560

INSULATOR MATERIAL: THERMOPLASTIC POLYESTER, UL 94V-0 CONTACT MATERIAL; COPPER, NICKEL, TIN ALLOY CA-725 CONTACT PLATING: GOLD ON THE MATING AREA, TIN-LEAD ON THE CONTACT TAILS, NICKEL UNDERPLATE