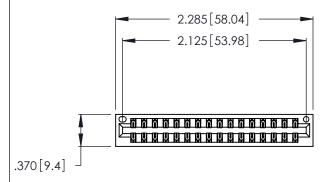

<u>Contact Dimensions:</u>
520-P.C. Tail .030x.018 (0.76x0.46) - Tail LG. = .175 (4.45) .125 (3.18) Contact Spacing x .250 (6.35) Row Spacing

- INSULATOR MATERIAL: THERMOPLASTIC POLYESTER, UL 94V-0 CONTACT MATERIAL; COPPER, NICKEL, TIN ALLOY CA-725
- CONTACT PLATING: GOLD ON THE MATING AREA, TIN-LEAD ON THE CONTACT TAILS, NICKEL UNDERPLATE

THIS IS A C.A.D. GENERATED DRAWING DO NOT MAKE MANUAL REVISIONS TO MASTER.

| 346/396 SERIES CARD EDGE CONNECTOR |
|------------------------------------|
| PART NUMBER: 346-032-520-201       |

**EDAC INC** TORONTO, ONTARIO CANADA