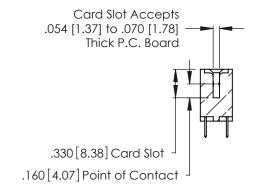

Contact Code 560

INSULATOR MATERIAL: THERMOPLASTIC POLYESTER, UL 94V-0 CONTACT MATERIAL; COPPER, NICKEL, TIN ALLOY CA-725 CONTACT PLATING: GOLD ON THE MATING AREA, TIN-LEAD ON THE CONTACT TAILS, NICKEL UNDERPLATE