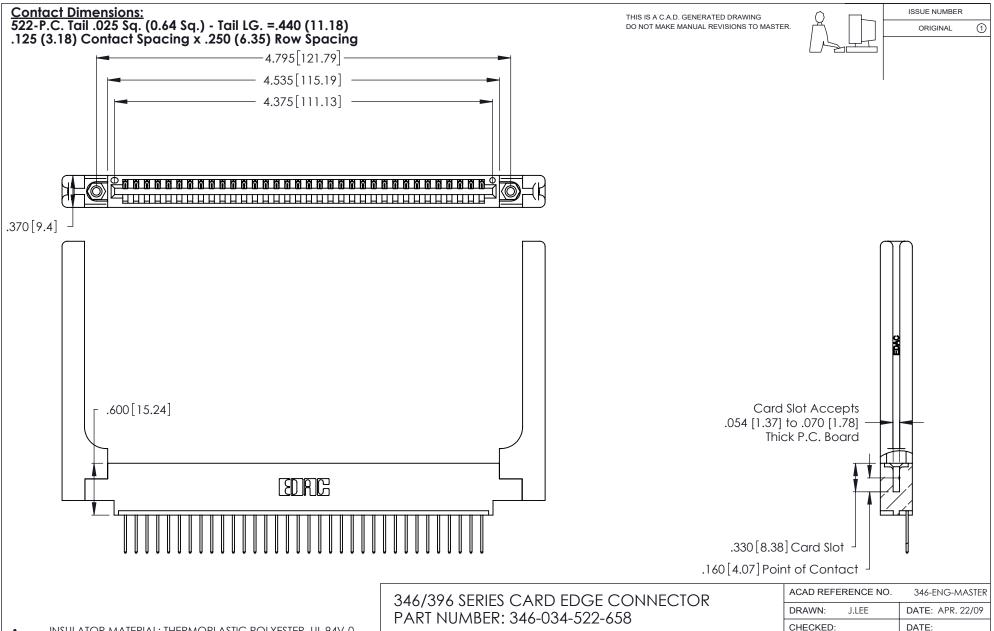

| ACAD REFERENCE NO. |        | 346-ENG-MASTER |           |
|--------------------|--------|----------------|-----------|
| DRAWN:             | J.LEE  | DATE: AF       | PR. 22/09 |
| CHECKED:           |        | DATE:          |           |
| SCALE:             | N.T.S  | SHEET          | OF 2      |
| DRAWING N          | IUMBER |                | ISSUE     |
| 346-ENG-MASTER     |        |                | 1         |
|                    |        |                |           |