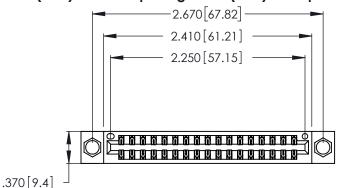

THIS IS A C.A.D. GENERATED DRAWING DO NOT MAKE MANUAL REVISIONS TO MASTER.

1

346/396 SERIES CARD EDGE CONNECTOR PART NUMBER: 346-034-526-804

**EDAC INC** TORONTO, ONTARIO CANADA

THESE DRAWINGS AND SPECIFICATIONS ARE THE PROPERTY OF EDAC INC.,AND SHALL NOT BE REPRODUCED, OR COPIED OR USED AS THE BASIS FOR THE MANUFACTURE OR SALE OF APPARATUS WITHOUT WRITTEN PERMISSION.

<u>Contact Dimensions:</u>
526-P.C. Tail .018 Sq. (0.46 Sq.) - Tail LG. =.350 (8.89)
.125 (3.18) Contact Spacing x .250 (6.35) Row Spacing

- INSULATOR MATERIAL: THERMOPLASTIC POLYESTER, UL 94V-0 CONTACT MATERIAL; COPPER, NICKEL, TIN ALLOY CA-725
- CONTACT PLATING: GOLD ON THE MATING AREA, TIN-LEAD ON THE CONTACT TAILS, NICKEL UNDERPLATE