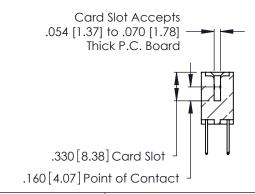

THIS IS A C.A.D. GENERATED DRAWING DO NOT MAKE MANUAL REVISIONS TO MASTER.

ISSUE NUMBER

ORIGINAL

1

**Contact Code 555** 

Contact Code 556

**Contact Code 558** 

**Contact Code 559** 

Contact Code 560

INSULATOR MATERIAL: THERMOPLASTIC POLYESTER, UL 94V-0 CONTACT MATERIAL; COPPER, NICKEL, TIN ALLOY CA-725 CONTACT PLATING: GOLD ON THE MATING AREA, TIN-LEAD

ON THE CONTACT TAILS, NICKEL UNDERPLATE