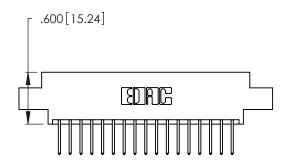

THIS IS A C.A.D. GENERATED DRAWING DO NOT MAKE MANUAL REVISIONS TO MASTER.

1

346/396 SERIES CARD EDGE CONNECTOR PART NUMBER: 346-034-526-804

**EDAC INC** TORONTO, ONTARIO CANADA

THESE DRAWINGS AND SPECIFICATIONS ARE THE PROPERTY OF EDAC INC.,AND SHALL NOT BE REPRODUCED, OR COPIED OR USED AS THE BASIS FOR THE MANUFACTURE OR SALE OF APPARATUS WITHOUT WRITTEN PERMISSION.