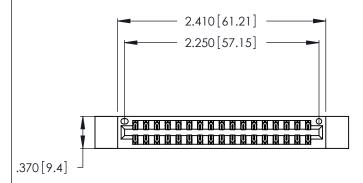

THIS IS A C.A.D. GENERATED DRAWING DO NOT MAKE MANUAL REVISIONS TO MASTER.

| 346/396 SERIES CARD EDGE CONNECTOR |
|------------------------------------|
| PART NUMBER: 346-034-540-212       |

**EDAC INC** TORONTO, ONTARIO CANADA

THESE DRAWINGS AND SPECIFICATIONS ARE THE PROPERTY OF EDAC INC., AND SHALL NOT BE REPRODUCED, OR COPIED OR USED AS THE BASIS FOR THE MANUFACTURE OR SALE OF APPARATUS WITHOUT WRITTEN PERMISSION.

|                | ACAD REFERENCE NO. |        | 346-ENG-MASTER |           |
|----------------|--------------------|--------|----------------|-----------|
|                | DRAWN:             | J.LEE  | DATE: AF       | PR. 22/09 |
|                | CHECKED:           |        | DATE:          |           |
|                | SCALE:             | N.T.S  | SHEET          | OF 2      |
|                | DRAWING N          | IUMBER |                | ISSUE     |
| 346-ENG-MASTER |                    |        |                | 1         |