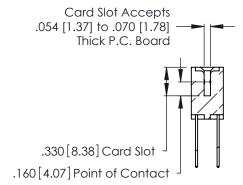

THIS IS A C.A.D. GENERATED DRAWING DO NOT MAKE MANUAL REVISIONS TO MASTER.

ISSUE NUMBER

ORIGINAL

1

**Contact Code 555** 

Contact Code 556

**Contact Code 558** 

**Contact Code 559** 

**Contact Code 560** 

INSULATOR MATERIAL: THERMOPLASTIC POLYESTER, UL 94V-0 CONTACT MATERIAL; COPPER, NICKEL, TIN ALLOY CA-725 CONTACT PLATING: GOLD ON THE MATING AREA, TIN-LEAD

ON THE CONTACT TAILS, NICKEL UNDERPLATE

346/396 SERIES CARD EDGE CONNECTOR CONTACT CODE 555,556,558,559,560 DIMENSIONS

YOUR CONNECTION TO QUALITY & SERVICE

**EDAC INC** TORONTO, ONTARIO CANADA

THESE DRAWINGS AND SPECIFICATIONS ARE THE PROPERTY OF EDAC INC.,AND SHALL NOT BE REPRODUCED, OR COPIED OR USED AS THE BASIS FOR THE MANUFACTURE OR SALE OF APPARATUS WITHOUT WRITTEN PERMISSION.