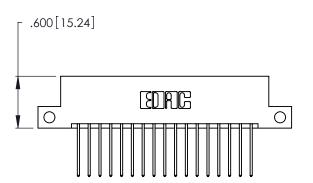

THIS IS A C.A.D. GENERATED DRAWING DO NOT MAKE MANUAL REVISIONS TO MASTER.

| 346/396 SERIES CARD EDGE CONNECTOR |
|------------------------------------|
| PART NUMBER: 346-034-540-212       |

**EDAC INC** TORONTO, ONTARIO CANADA

THESE DRAWINGS AND SPECIFICATIONS ARE THE PROPERTY OF EDAC INC., AND SHALL NOT BE REPRODUCED, OR COPIED OR USED AS THE BASIS FOR THE MANUFACTURE OR SALE OF APPARATUS WITHOUT WRITTEN PERMISSION.

|                | ACAD REFERENCE NO. |        | 346-ENG-MASTER |           |
|----------------|--------------------|--------|----------------|-----------|
|                | DRAWN:             | J.LEE  | DATE: AF       | PR. 22/09 |
|                | CHECKED:           |        | DATE:          |           |
|                | SCALE:             | N.T.S  | SHEET          | OF 2      |
|                | DRAWING N          | IUMBER |                | ISSUE     |
| 346-ENG-MASTER |                    |        |                | 1         |