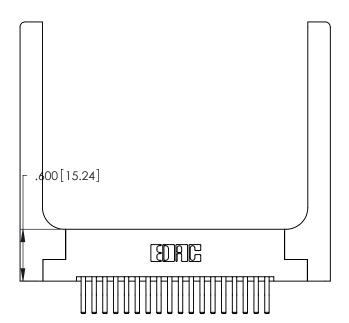

ISSUE NUMBER ORIGINAL 1

Card Slot Accepts .054 [1.37] to .070 [1.78] Thick P.C. Board .330 [8.38] Card Slot .160 [4.07] Point of Contact

INSULATOR MATERIAL: THERMOPLASTIC POLYESTER, UL 94V-0 CONTACT MATERIAL; COPPER, NICKEL, TIN\_ALLOY CA-725

CONTACT PLATING: GOLD ON THE MATING AREA, TIN-LEAD ON THE CONTACT TAILS, NICKEL UNDERPLATE

346/396 SERIES CARD EDGE CONNECTOR PART NUMBER: 346-036-560-258

YOUR CONNECTION TO QUALITY & SERVICE

**EDAC INC** TORONTO, ONTARIO CANADA