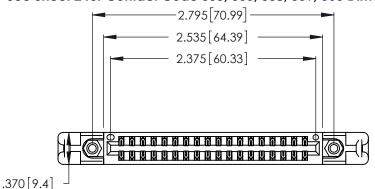

Contact Dimensions:
560-Extender Board Bend (Code 523 Contacts)
See Sheet 2 for Contact Code 555, 556, 558, 559, 560 Dimensions

THIS IS A C.A.D. GENERATED DRAWING DO NOT MAKE MANUAL REVISIONS TO MASTER.

ISSUE NUMBER ORIGINAL 1

Card Slot Accepts .054 [1.37] to .070 [1.78] Thick P.C. Board .330 [8.38] Card Slot .160 [4.07] Point of Contact

INSULATOR MATERIAL: THERMOPLASTIC POLYESTER, UL 94V-0 CONTACT MATERIAL; COPPER, NICKEL, TIN\_ALLOY CA-725

CONTACT PLATING: GOLD ON THE MATING AREA, TIN-LEAD ON THE CONTACT TAILS, NICKEL UNDERPLATE

346/396 SERIES CARD EDGE CONNECTOR PART NUMBER: 346-036-560-258

YOUR CONNECTION TO QUALITY & SERVICE

**EDAC INC** TORONTO, ONTARIO CANADA