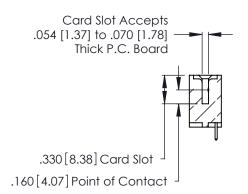

**Contact Code 560** 

INSULATOR MATERIAL: THERMOPLASTIC POLYESTER, UL 94V-0 CONTACT MATERIAL; COPPER, NICKEL, TIN ALLOY CA-725 CONTACT PLATING: GOLD ON THE MATING AREA, TIN-LEAD

ON THE CONTACT TAILS, NICKEL UNDERPLATE

346/396 SERIES CARD EDGE CONNECTOR CONTACT CODE 555,556,558,559,560 DIMENSIONS

YOUR CONNECTION TO QUALITY & SERVICE

**EDAC INC** TORONTO, ONTARIO CANADA

THESE DRAWINGS AND SPECIFICATIONS ARE THE PROPERTY OF EDAC INC.,AND SHALL NOT BE REPRODUCED, OR COPIED OR USED AS THE BASIS FOR THE MANUFACTURE OR SALE OF APPARATUS WITHOUT WRITTEN PERMISSION.