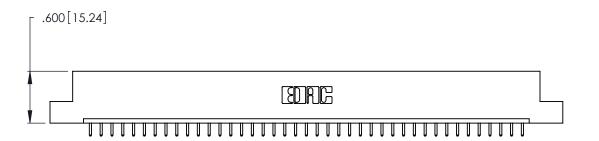

<u>Contact Dimensions:</u>
521-P.C. Tail .025 Sq. (0.64 Sq.) - Tail LG. =.150 (3.81)
.125 (3.18) Contact Spacing x .250 (6.35) Row Spacing -5.670[144.02]-- 5.410[137.41] -

THIS IS A C.A.D. GENERATED DRAWING DO NOT MAKE MANUAL REVISIONS TO MASTER.

5.250[133.35] — 

INSULATOR MATERIAL: THERMOPLASTIC POLYESTER, UL 94V-0 CONTACT MATERIAL; COPPER, NICKEL, TIN ALLOY CA-725

.370 [9.4]

CONTACT PLATING: GOLD ON THE MATING AREA, TIN-LEAD ON THE CONTACT TAILS, NICKEL UNDERPLATE

346/396 SERIES CARD EDGE CONNECTOR PART NUMBER: 346-041-521-108

YOUR CONNECTION TO QUALITY & SERVICE

**EDAC INC** TORONTO, ONTARIO CANADA

THESE DRAWINGS AND SPECIFICATIONS ARE THE PROPERTY OF EDAC INC.,AND SHALL NOT BE REPRODUCED, OR COPIED OR USED AS THE BASIS FOR THE MANUFACTURE OR SALE OF APPARATUS WITHOUT WRITTEN PERMISSION.