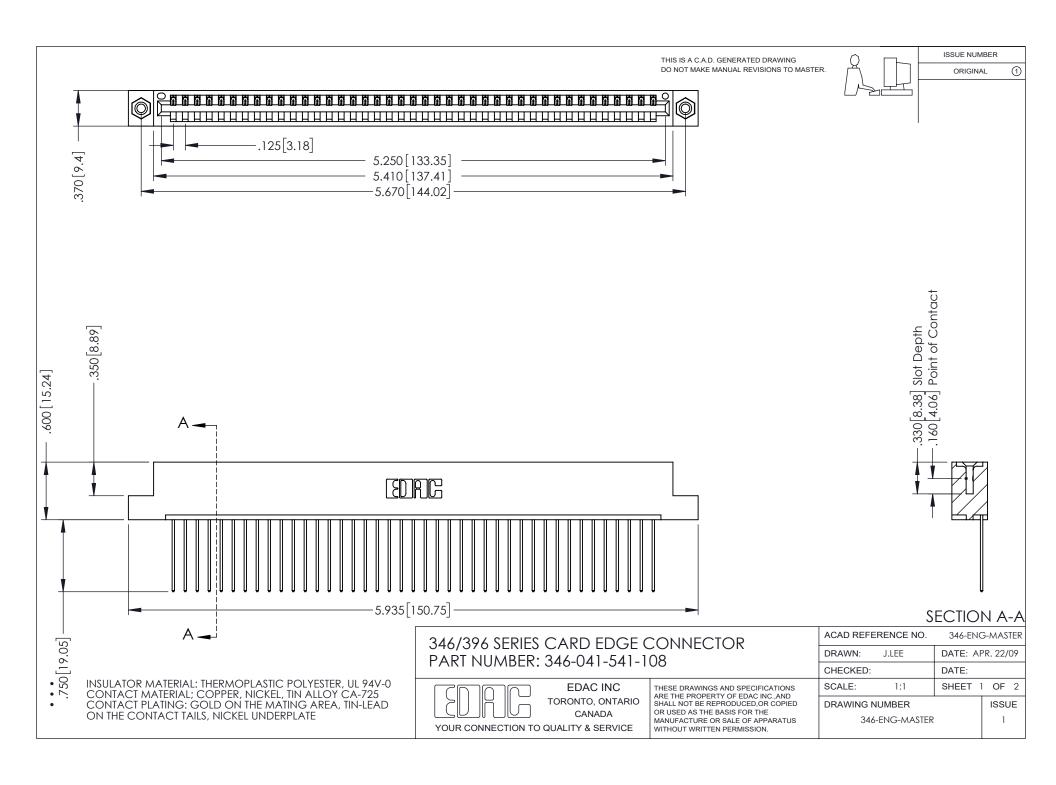

## **Contact Code 556**

INSULATOR MATERIAL: THERMOPLASTIC POLYESTER, UL 94V-0 CONTACT MATERIAL; COPPER, NICKEL, TIN ALLOY CA-725 CONTACT PLATING: GOLD ON THE MATING AREA, TIN-LEAD

ON THE CONTACT TAILS, NICKEL UNDERPLATE

## 346/396 SERIES CARD EDGE CONNECTOR CONTACT CODE 555,556,558,559,560 DIMENSIONS

YOUR CONNECTION TO QUALITY & SERVICE

**EDAC INC** TORONTO, ONTARIO CANADA

THESE DRAWINGS AND SPECIFICATIONS ARE THE PROPERTY OF EDAC INC.,AND SHALL NOT BE REPRODUCED, OR COPIED OR USED AS THE BASIS FOR THE MANUFACTURE OR SALE OF APPARATUS WITHOUT WRITTEN PERMISSION.