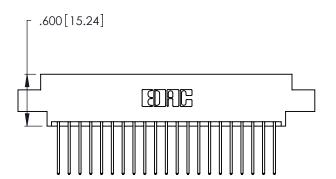

THIS IS A C.A.D. GENERATED DRAWING DO NOT MAKE MANUAL REVISIONS TO MASTER.

ISSUE NUMBER ORIGINAL 1

346/396 SERIES CARD EDGE CONNECTOR PART NUMBER: 346-042-540-808

**EDAC INC** TORONTO, ONTARIO CANADA

THESE DRAWINGS AND SPECIFICATIONS ARE THE PROPERTY OF EDAC INC.,AND SHALL NOT BE REPRODUCED, OR COPIED OR USED AS THE BASIS FOR THE MANUFACTURE OR SALE OF APPARATUS WITHOUT WRITTEN PERMISSION.

|  | ACAD REFERENCE NO. |       | 346-ENG  | 3-MASTER  |
|--|--------------------|-------|----------|-----------|
|  | DRAWN:             | J.LEE | DATE: AF | PR. 22/09 |
|  | CHECKED:           |       | DATE:    |           |
|  | SCALE:             | N.T.S | SHEET    | OF 2      |
|  | DRAWING NUMBER     |       |          | ISSUE     |
|  | 346-ENG-MASTER     |       |          | 1         |