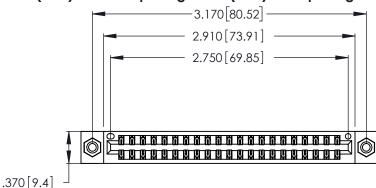

THIS IS A C.A.D. GENERATED DRAWING DO NOT MAKE MANUAL REVISIONS TO MASTER.

ISSUE NUMBER ORIGINAL 1

346/396 SERIES CARD EDGE CONNECTOR PART NUMBER: 346-042-540-808

**EDAC INC** TORONTO, ONTARIO CANADA

THESE DRAWINGS AND SPECIFICATIONS ARE THE PROPERTY OF EDAC INC.,AND SHALL NOT BE REPRODUCED, OR COPIED OR USED AS THE BASIS FOR THE MANUFACTURE OR SALE OF APPARATUS WITHOUT WRITTEN PERMISSION.

|  | ACAD REFERENCE NO. |       | 346-ENG  | 3-MASTER  |
|--|--------------------|-------|----------|-----------|
|  | DRAWN:             | J.LEE | DATE: AF | PR. 22/09 |
|  | CHECKED:           |       | DATE:    |           |
|  | SCALE:             | N.T.S | SHEET    | OF 2      |
|  | DRAWING NUMBER     |       |          | ISSUE     |
|  | 346-ENG-MASTER     |       |          | 1         |