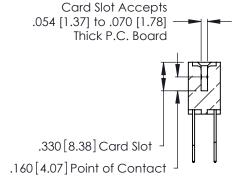

THIS IS A C.A.D. GENERATED DRAWING DO NOT MAKE MANUAL REVISIONS TO MASTER.

ISSUE NUMBER

ORIGINAL

1

**Contact Code 555** 

Contact Code 556

**Contact Code 558** 

**Contact Code 559** 

Contact Code 560

INSULATOR MATERIAL: THERMOPLASTIC POLYESTER, UL 94V-0 CONTACT MATERIAL; COPPER, NICKEL, TIN ALLOY CA-725 CONTACT PLATING: GOLD ON THE MATING AREA, TIN-LEAD

ON THE CONTACT TAILS, NICKEL UNDERPLATE

346/396 SERIES CARD EDGE CONNECTOR CONTACT CODE 555,556,558,559,560 DIMENSIONS

YOUR CONNECTION TO QUALITY & SERVICE

**EDAC INC** TORONTO, ONTARIO CANADA

THESE DRAWINGS AND SPECIFICATIONS ARE THE PROPERTY OF EDAC INC.,AND SHALL NOT BE REPRODUCED, OR COPIED OR USED AS THE BASIS FOR THE MANUFACTURE OR SALE OF APPARATUS WITHOUT WRITTEN PERMISSION.