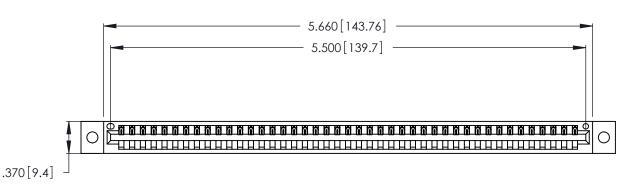

346/396 SERIES CARD EDGE CONNECTOR PART NUMBER: 346-043-526-102

**EDAC INC** TORONTO, ONTARIO CANADA

THESE DRAWINGS AND SPECIFICATIONS ARE THE PROPERTY OF EDAC INC., AND SHALL NOT BE REPRODUCED, OR COPIED OR USED AS THE BASIS FOR THE MANUFACTURE OR SALE OF APPARATUS WITHOUT WRITTEN PERMISSION.