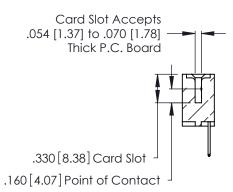

346/396 SERIES CARD EDGE CONNECTOR CONTACT CODE 555,556,558,559,560 DIMENSIONS

YOUR CONNECTION TO QUALITY & SERVICE

**EDAC INC** TORONTO, ONTARIO CANADA

THESE DRAWINGS AND SPECIFICATIONS ARE THE PROPERTY OF EDAC INC.,AND SHALL NOT BE REPRODUCED, OR COPIED OR USED AS THE BASIS FOR THE MANUFACTURE OR SALE OF APPARATUS WITHOUT WRITTEN PERMISSION.