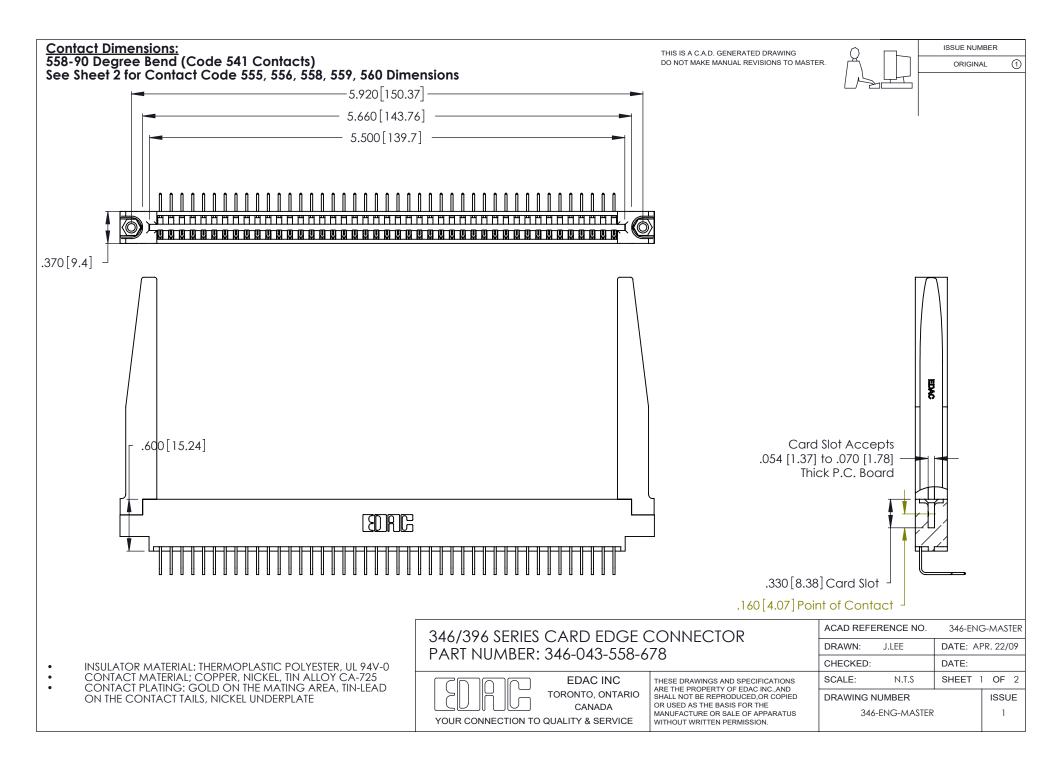

THIS IS A C.A.D. GENERATED DRAWING DO NOT MAKE MANUAL REVISIONS TO MASTER.



ISSUE NUMBER

ORIGINAL

1



**Contact Code 555** 

Contact Code 556



**Contact Code 558** 

**Contact Code 559** 

Contact Code 560

INSULATOR MATERIAL: THERMOPLASTIC POLYESTER, UL 94V-0 CONTACT MATERIAL; COPPER, NICKEL, TIN ALLOY CA-725 CONTACT PLATING: GOLD ON THE MATING AREA, TIN-LEAD

ON THE CONTACT TAILS, NICKEL UNDERPLATE

346/396 SERIES CARD EDGE CONNECTOR CONTACT CODE 555,556,558,559,560 DIMENSIONS

YOUR CONNECTION TO QUALITY & SERVICE

**EDAC INC** TORONTO, ONTARIO CANADA

THESE DRAWINGS AND SPECIFICATIONS ARE THE PROPERTY OF EDAC INC.,AND SHALL NOT BE REPRODUCED, OR COPIED OR USED AS THE BASIS FOR THE MANUFACTURE OR SALE OF APPARATUS WITHOUT WRITTEN PERMISSION.

|  | ACAD REFERENCE NO. | 346-ENG-MA