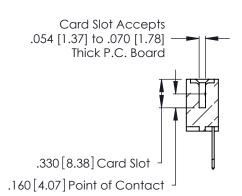

THIS IS A C.A.D. GENERATED DRAWING DO NOT MAKE MANUAL REVISIONS TO MASTER.

ISSUE NUMBER

ORIGINAL

1

**Contact Code 555** 

Contact Code 556

**Contact Code 558** 

**Contact Code 559** 

Contact Code 560

INSULATOR MATERIAL: THERMOPLASTIC POLYESTER, UL 94V-0 CONTACT MATERIAL; COPPER, NICKEL, TIN ALLOY CA-725 CONTACT PLATING: GOLD ON THE MATING AREA, TIN-LEAD

ON THE CONTACT TAILS, NICKEL UNDERPLATE

346/396 SERIES CARD EDGE CONNECTOR CONTACT CODE 555,556,558,559,560 DIMENSIONS

YOUR CONNECTION TO QUALITY & SERVICE

**EDAC INC** TORONTO, ONTARIO CANADA

THESE DRAWINGS AND SPECIFICATIONS ARE THE PROPERTY OF EDAC INC.,AND SHALL NOT BE REPRODUCED, OR COPIED OR USED AS THE BASIS FOR THE MANUFACTURE OR SALE OF APPARATUS WITHOUT WRITTEN PERMISSION.