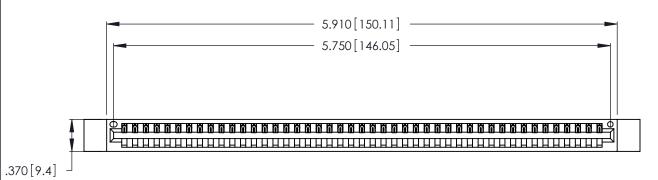

<u>Contact Dimensions:</u>
522-P.C. Tail .025 Sq. (0.64 Sq.) - Tail LG. =.440 (11.18)
.125 (3.18) Contact Spacing x .250 (6.35) Row Spacing

THIS IS A C.A.D. GENERATED DRAWING DO NOT MAKE MANUAL REVISIONS TO MASTER.

1

INSULATOR MATERIAL: THERMOPLASTIC POLYESTER, UL 94V-0 CONTACT MATERIAL; COPPER, NICKEL, TIN ALLOY CA-725

CONTACT PLATING: GOLD ON THE MATING AREA, TIN-LEAD ON THE CONTACT TAILS, NICKEL UNDERPLATE

346/396 SERIES CARD EDGE CONNECTOR PART NUMBER: 346-045-522-112