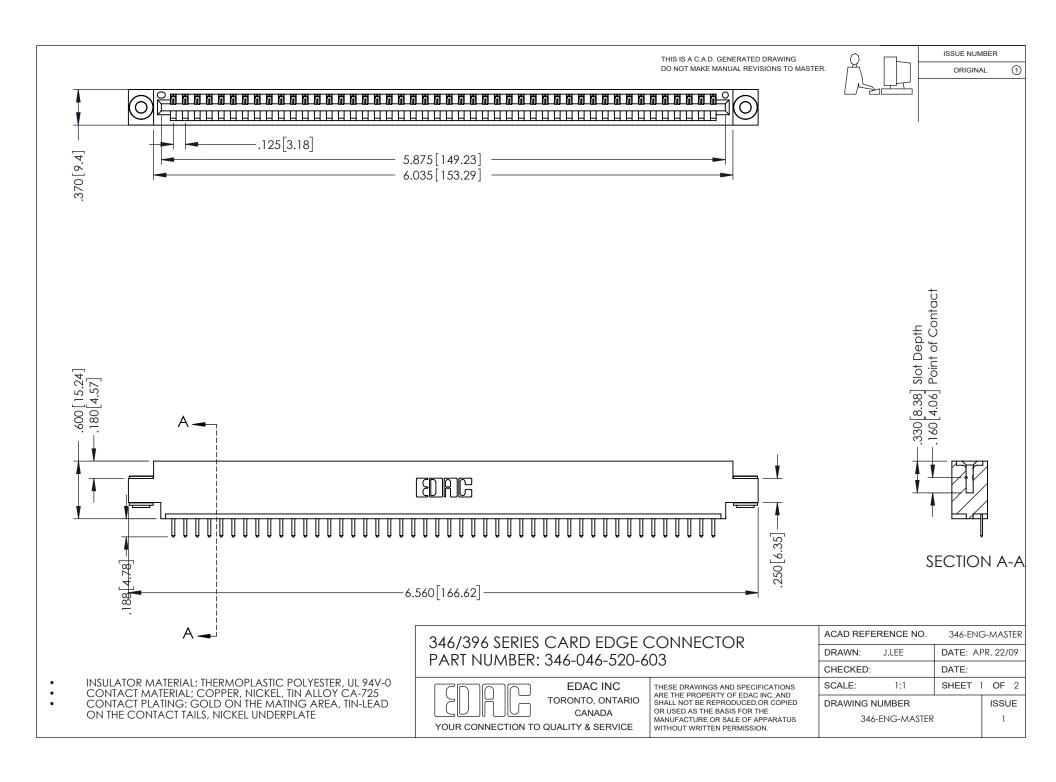

## **Contact Code 556**

INSULATOR MATERIAL: THERMOPLASTIC POLYESTER, UL 94V-0 CONTACT MATERIAL; COPPER, NICKEL, TIN ALLOY CA-725 CONTACT PLATING: GOLD ON THE MATING AREA, TIN-LEAD

ON THE CONTACT TAILS, NICKEL UNDERPLATE

## 346/396 SERIES CARD EDGE CONNECTOR CONTACT CODE 555,556,558,559,560 DIMENSIONS

YOUR CONNECTION TO QUALITY & SERVICE

**EDAC INC** TORONTO, ONTARIO CANADA

THESE DRAWINGS AND SPECIFICATIONS ARE THE PROPERTY OF EDAC INC.,AND SHALL NOT BE REPRODUCED, OR COPIED OR USED AS THE BASIS FOR THE MANUFACTURE OR SALE OF APPARATUS WITHOUT WRITTEN PERMISSION.