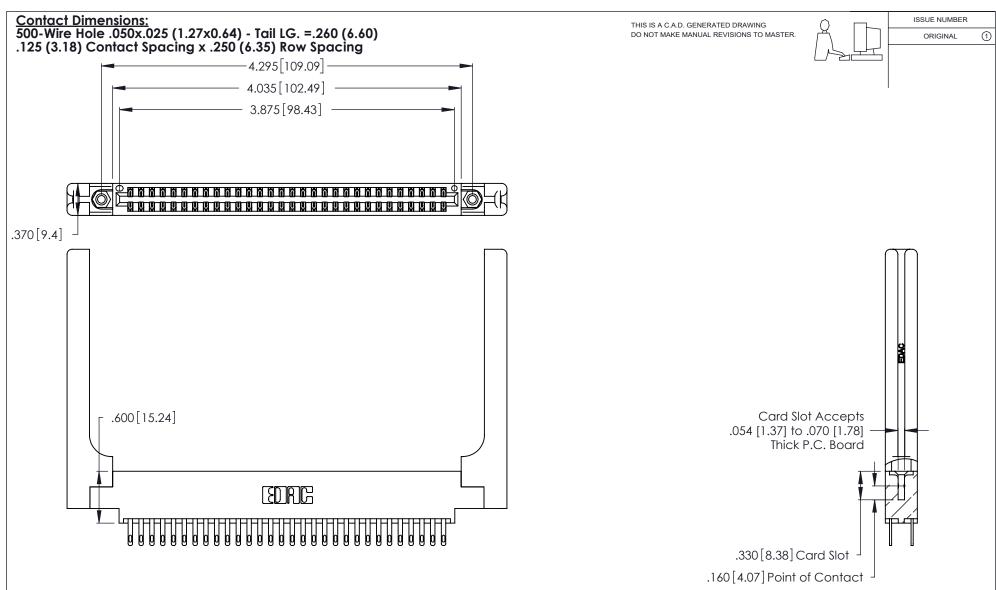

THIS IS A C.A.D. GENERATED DRAWING DO NOT MAKE MANUAL REVISIONS TO MASTER.

ISSUE NUMBER

ORIGINAL

1

**Contact Code 555** 

Contact Code 556

**Contact Code 558** 

**Contact Code 559** 

Contact Code 560

INSULATOR MATERIAL: THERMOPLASTIC POLYESTER, UL 94V-0 CONTACT MATERIAL; COPPER, NICKEL, TIN ALLOY CA-725 CONTACT PLATING: GOLD ON THE MATING AREA, TIN-LEAD ON THE CONTACT TAILS, NICKEL UNDERPLATE

346/396 SERIES CARD EDGE CONNECTOR CONTACT CODE 555,556,558,559,560 DIMENSIONS

YOUR CONNECTION TO QUALITY & SERVICE

**EDAC INC** TORONTO, ONTARIO CANADA

THESE DRAWINGS AND SPECIFICATIONS ARE THE PROPERTY OF EDAC INC.,AND SHALL NOT BE REPRODUCED, OR COPIED OR USED AS THE BASIS FOR THE MANUFACTURE OR SALE OF APPARATUS WITHOUT WRITTEN PERMISSION.