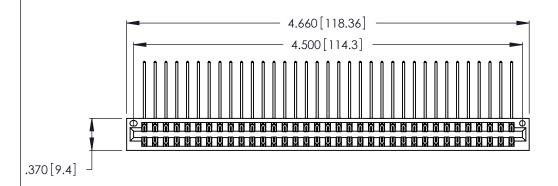

Contact Dimensions:
558-90 Degree Bend (Code 541 Contacts)
See Sheet 2 for Contact Code 555, 556, 558, 559, 560 Dimensions

THIS IS A C.A.D. GENERATED DRAWING DO NOT MAKE MANUAL REVISIONS TO MASTER.

INSULATOR MATERIAL: THERMOPLASTIC POLYESTER, UL 94V-0 CONTACT MATERIAL; COPPER, NICKEL, TIN ALLOY CA-725

CONTACT PLATING: GOLD ON THE MATING AREA, TIN-LEAD ON THE CONTACT TAILS, NICKEL UNDERPLATE

| 346/396 SERIES CARD EDGE CONNECTOR |
|------------------------------------|
| PART NUMBER: 346-070-558-201       |