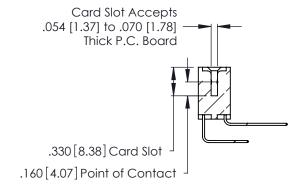

THIS IS A C.A.D. GENERATED DRAWING DO NOT MAKE MANUAL REVISIONS TO MASTER.

ISSUE NUMBER

ORIGINAL

1

**Contact Code 555** 

Contact Code 556

**Contact Code 558** 

**Contact Code 559** 

Contact Code 560

INSULATOR MATERIAL: THERMOPLASTIC POLYESTER, UL 94V-0 CONTACT MATERIAL; COPPER, NICKEL, TIN ALLOY CA-725 CONTACT PLATING: GOLD ON THE MATING AREA, TIN-LEAD ON THE CONTACT TAILS, NICKEL UNDERPLATE