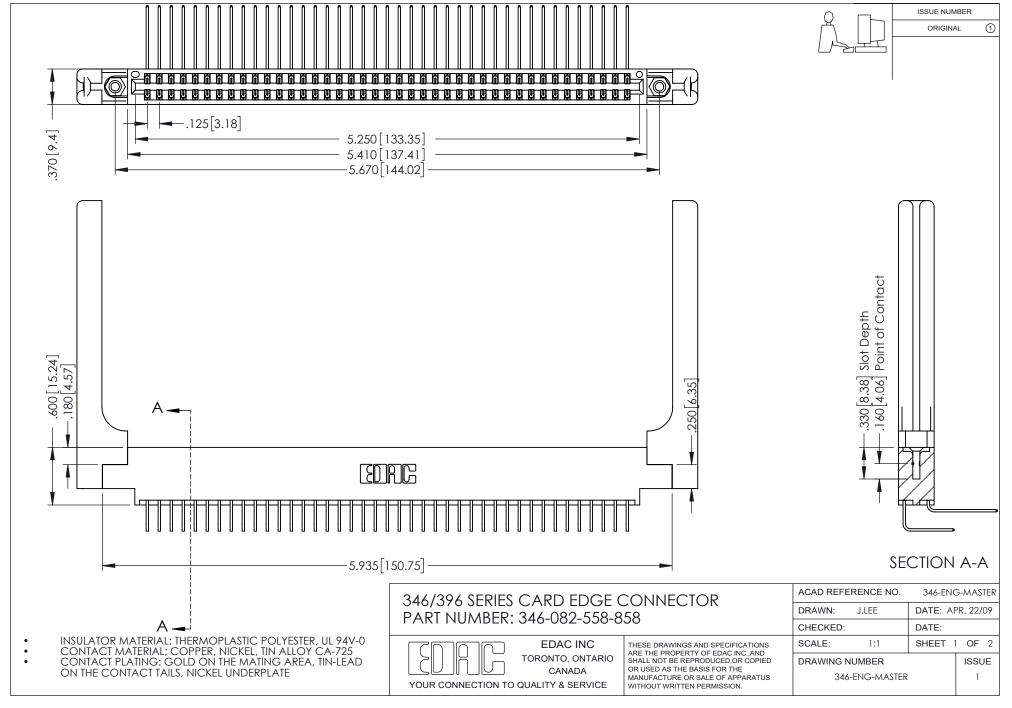

## **Contact Code 556**

INSULATOR MATERIAL: THERMOPLASTIC POLYESTER, UL 94V-0 CONTACT MATERIAL; COPPER, NICKEL, TIN ALLOY CA-725 CONTACT PLATING: GOLD ON THE MATING AREA, TIN-LEAD

ON THE CONTACT TAILS, NICKEL UNDERPLATE

## 346/396 SERIES CARD EDGE CONNECTOR CONTACT CODE 555,556,558,559,560 DIMENSIONS

YOUR CONNECTION TO QUALITY & SERVICE

**EDAC INC** TORONTO, ONTARIO CANADA

THESE DRAWINGS AND SPECIFICATIONS ARE THE PROPERTY OF EDAC INC.,AND SHALL NOT BE REPRODUCED, OR COPIED OR USED AS THE BASIS FOR THE MANUFACTURE OR SALE OF APPARATUS WITHOUT WRITTEN PERMISSION.