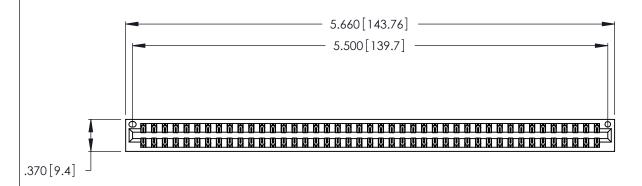

346/396 SERIES CARD EDGE CONNECTOR PART NUMBER: 346-086-556-201

**EDAC INC** TORONTO, ONTARIO CANADA

THESE DRAWINGS AND SPECIFICATIONS ARE THE PROPERTY OF EDAC INC., AND SHALL NOT BE REPRODUCED, OR COPIED OR USED AS THE BASIS FOR THE MANUFACTURE OR SALE OF APPARATUS WITHOUT WRITTEN PERMISSION.