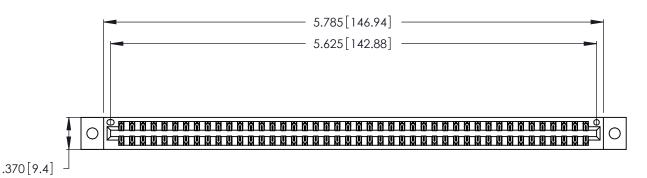

346/396 SERIES CARD EDGE CONNECTOR PART NUMBER: 346-088-555-802

YOUR CONNECTION TO QUALITY & SERVICE

**EDAC INC** TORONTO, ONTARIO CANADA

THESE DRAWINGS AND SPECIFICATIONS ARE THE PROPERTY OF EDAC INC.,AND SHALL NOT BE REPRODUCED, OR COPIED OR USED AS THE BASIS FOR THE MANUFACTURE OR SALE OF APPARATUS WITHOUT WRITTEN PERMISSION.

<u>Contact Dimensions:</u>
555-Extender Board Bend (Code 500 Contacts)
See Sheet 2 for Contact Code 555, 556, 558, 559, 560 Dimensions

THIS IS A C.A.D. GENERATED DRAWING DO NOT MAKE MANUAL REVISIONS TO MASTER.