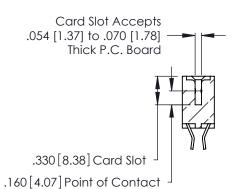

THIS IS A C.A.D. GENERATED DRAWING DO NOT MAKE MANUAL REVISIONS TO MASTER.

ISSUE NUMBER

ORIGINAL

1

**Contact Code 555** 

Contact Code 556

**Contact Code 558** 

**Contact Code 559** 

Contact Code 560

INSULATOR MATERIAL: THERMOPLASTIC POLYESTER, UL 94V-0 CONTACT MATERIAL; COPPER, NICKEL, TIN ALLOY CA-725 CONTACT PLATING: GOLD ON THE MATING AREA, TIN-LEAD

ON THE CONTACT TAILS, NICKEL UNDERPLATE

346/396 SERIES CARD EDGE CONNECTOR CONTACT CODE 555,556,558,559,560 DIMENSIONS

YOUR CONNECTION TO QUALITY & SERVICE

**EDAC INC** TORONTO, ONTARIO CANADA

THESE DRAWINGS AND SPECIFICATIONS ARE THE PROPERTY OF EDAC INC.,AND SHALL NOT BE REPRODUCED, OR COPIED OR USED AS THE BASIS FOR THE MANUFACTURE OR SALE OF APPARATUS WITHOUT WRITTEN PERMISSION.