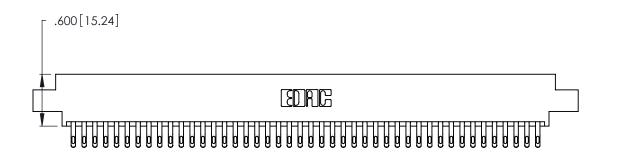

<u>Contact Dimensions:</u>
555-Extender Board Bend (Code 500 Contacts)
See Sheet 2 for Contact Code 555, 556, 558, 559, 560 Dimensions

THIS IS A C.A.D. GENERATED DRAWING DO NOT MAKE MANUAL REVISIONS TO MASTER.

346/396 SERIES CARD EDGE CONNECTOR PART NUMBER: 346-088-555-802

YOUR CONNECTION TO QUALITY & SERVICE

**EDAC INC** TORONTO, ONTARIO CANADA

THESE DRAWINGS AND SPECIFICATIONS ARE THE PROPERTY OF EDAC INC.,AND SHALL NOT BE REPRODUCED, OR COPIED OR USED AS THE BASIS FOR THE MANUFACTURE OR SALE OF APPARATUS WITHOUT WRITTEN PERMISSION.