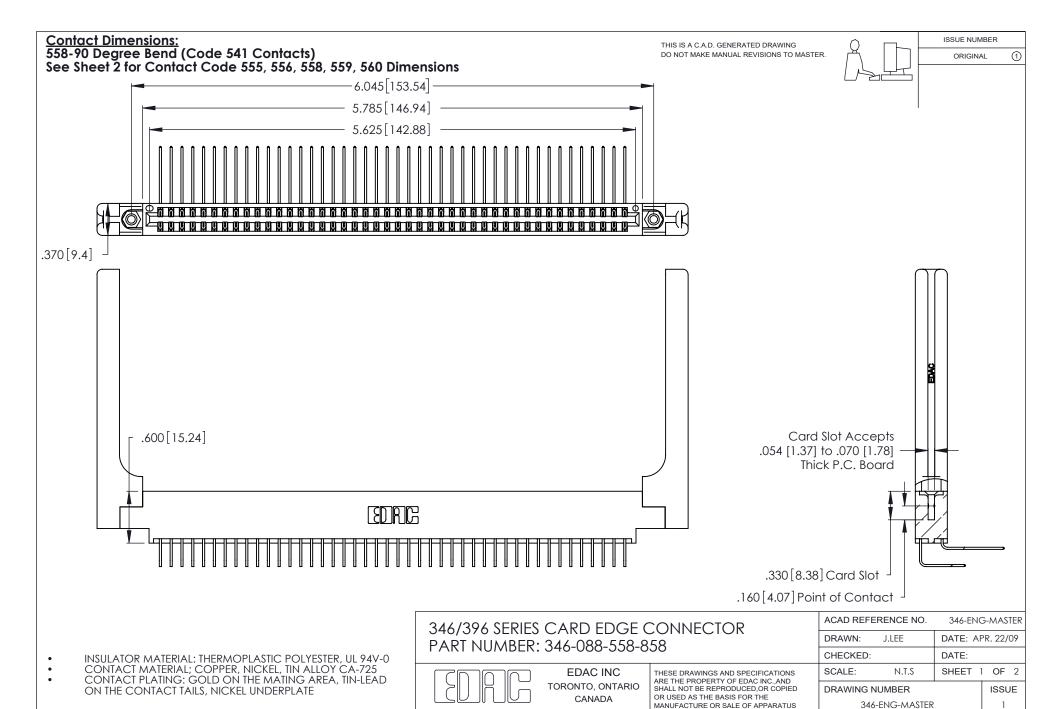

YOUR CONNECTION TO QUALITY & SERVICE

WITHOUT WRITTEN PERMISSION.

THIS IS A C.A.D. GENERATED DRAWING DO NOT MAKE MANUAL REVISIONS TO MASTER.

ISSUE NUMBER

ORIGINAL

1

**Contact Code 555** 

Contact Code 556

**Contact Code 558** 

**Contact Code 559** 

Contact Code 560

INSULATOR MATERIAL: THERMOPLASTIC POLYESTER, UL 94V-0 CONTACT MATERIAL; COPPER, NICKEL, TIN ALLOY CA-725 CONTACT PLATING: GOLD ON THE MATING AREA, TIN-LEAD

ON THE CONTACT TAILS, NICKEL UNDERPLATE

346/396 SERIES CARD EDGE CONNECTOR CONTACT CODE 555,556,558,559,560 DIMENSIONS

YOUR CONNECTION TO QUALITY & SERVICE

**EDAC INC** TORONTO, ONTARIO CANADA

THESE DRAWINGS AND SPECIFICATIONS ARE THE PROPERTY OF EDAC INC.,AND SHALL NOT BE REPRODUCED, OR COPIED OR USED AS THE BASIS FOR THE MANUFACTURE OR SALE OF APPARATUS WITHOUT WRITTEN PERMISSION.