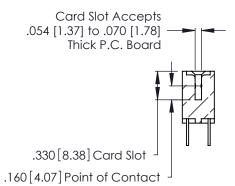

Contact Code 560

INSULATOR MATERIAL: THERMOPLASTIC POLYESTER, UL 94V-0 CONTACT MATERIAL; COPPER, NICKEL, TIN ALLOY CA-725 CONTACT PLATING: GOLD ON THE MATING AREA, TIN-LEAD

ON THE CONTACT TAILS, NICKEL UNDERPLATE

346/396 SERIES CARD EDGE CONNECTOR CONTACT CODE 555,556,558,559,560 DIMENSIONS

YOUR CONNECTION TO QUALITY & SERVICE

**EDAC INC** TORONTO, ONTARIO CANADA

THESE DRAWINGS AND SPECIFICATIONS ARE THE PROPERTY OF EDAC INC.,AND SHALL NOT BE REPRODUCED, OR COPIED OR USED AS THE BASIS FOR THE MANUFACTURE OR SALE OF APPARATUS WITHOUT WRITTEN PERMISSION.