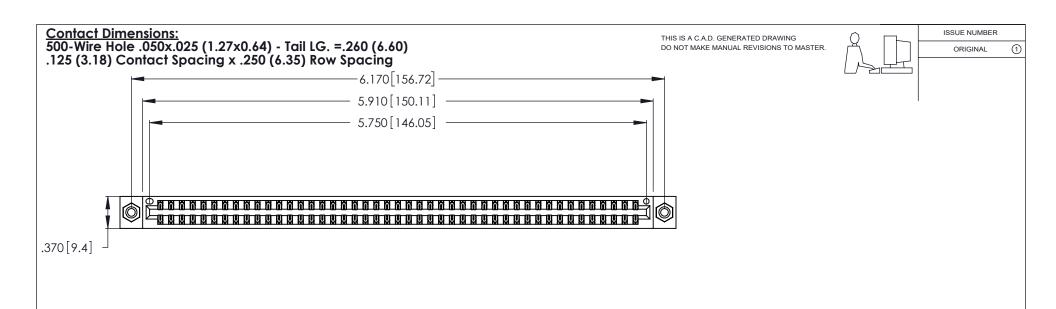

- INSULATOR MATERIAL: THERMOPLASTIC POLYESTER, UL 94V-0 CONTACT MATERIAL; COPPER, NICKEL, TIN ALLOY CA-725
- CONTACT PLATING: GOLD ON THE MATING AREA, TIN-LEAD ON THE CONTACT TAILS, NICKEL UNDERPLATE

346/396 SERIES CARD EDGE CONNECTOR PART NUMBER: 346-090-500-808

YOUR CONNECTION TO QUALITY & SERVICE

**EDAC INC** TORONTO, ONTARIO CANADA

THESE DRAWINGS AND SPECIFICATIONS ARE THE PROPERTY OF EDAC INC.,AND SHALL NOT BE REPRODUCED, OR COPIED OR USED AS THE BASIS FOR THE MANUFACTURE OR SALE OF APPARATUS WITHOUT WRITTEN PERMISSION.

|  | ACAD REFERENCE NO. |       | 346-ENG-MASTER   |       |
|--|--------------------|-------|------------------|-------|
|  | DRAWN:             | J.LEE | DATE: APR. 22/09 |       |
|  | CHECKED:           |       | DATE:            |       |
|  | SCALE:             | N.T.S | SHEET            | OF 2  |
|  | DRAWING NUMBER     |       |                  | ISSUE |
|  | 346-ENG-MASTER     |       |                  | 1     |