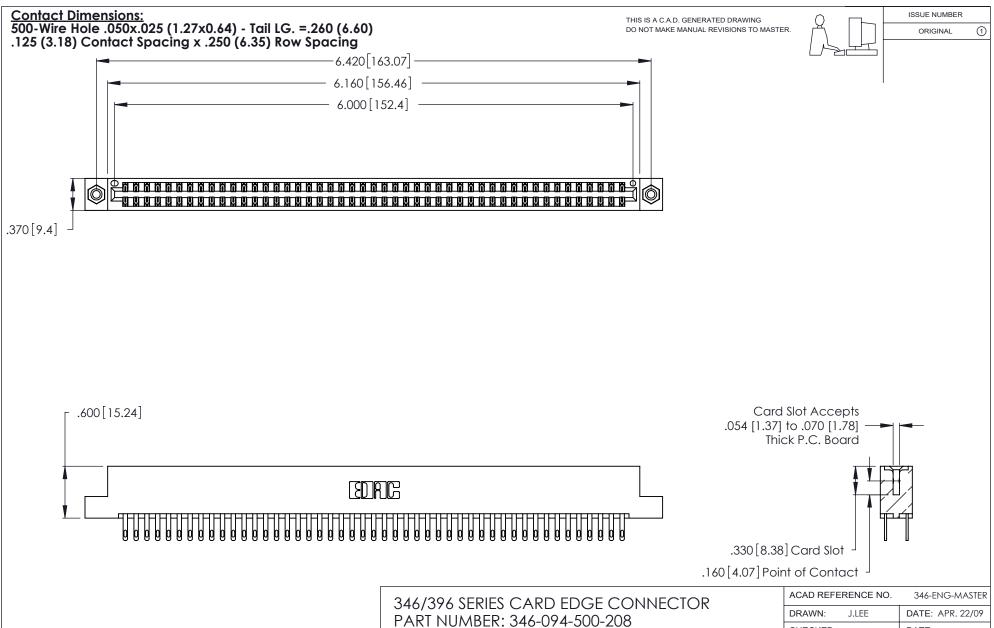

INSULATOR MATERIAL: THERMOPLASTIC POLYESTER, UL 94V-0 CONTACT MATERIAL; COPPER, NICKEL, TIN ALLOY CA-725

CONTACT PLATING: GOLD ON THE MATING AREA, TIN-LEAD ON THE CONTACT TAILS, NICKEL UNDERPLATE

| 346/396 SERIES CARD EDGE CONNECTOR |
|------------------------------------|
| PART NUMBER: 346-094-500-208       |

| ACAD REFERENCE NO. |       | 346-ENG-MASTER |           |
|--------------------|-------|----------------|-----------|
| DRAWN: .           | J.LEE | DATE: AF       | PR. 22/09 |
| CHECKED:           |       | DATE:          |           |
| SCALE:             | N.T.S | SHEET 1        | OF 2      |
| DRAWING NU         |       | ISSUE          |           |
| 346-FNG-MASTER     |       |                | 1         |