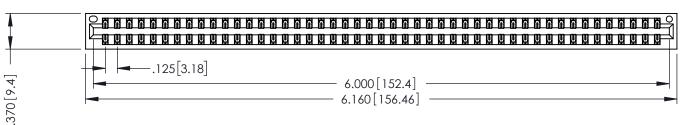

THIS IS A C.A.D. GENERATED DRAWING DO NOT MAKE MANUAL REVISIONS TO MASTER.

ISSUE NUMBER

ORIGINAL

1

.330 [8.38] Slot Depth .160 [4.06] Point of Contact

SECTION A-A

INSULATOR MATERIAL: THERMOPLASTIC POLYESTER, UL 94V-0 CONTACT MATERIAL; COPPER, NICKEL, TIN ALLOY CA-725 CONTACT PLATING: GOLD ON THE MATING AREA, TIN-LEAD

ON THE CONTACT TAILS, NICKEL UNDERPLATE

346/396 SERIES CARD EDGE CONNECTOR PART NUMBER: 346-094-560-201

YOUR CONNECTION TO QUALITY & SERVICE

**EDAC INC** TORONTO, ONTARIO CANADA

THESE DRAWINGS AND SPECIFICATIONS ARE THE PROPERTY OF EDAC INC.,AND SHALL NOT BE REPRODUCED, OR COPIED OR USED AS THE BASIS FOR THE MANUFACTURE OR SALE OF APPARATUS WITHOUT WRITTEN PERMISSION.

| ACAD REFERENCE NO. |       | 346-ENG-MASTER |           |
|--------------------|-------|----------------|-----------|
| DRAWN:             | J.LEE | DATE: AF       | PR. 22/09 |
| CHECKED:           |       | DATE:          |           |
| SCALE:             | 1:1   | SHEET          | OF 2      |
| DRAWING NUMBER     |       |                | ISSUE     |

346-ENG-MASTER

ISSUE NUMBER ORIGINAL 1