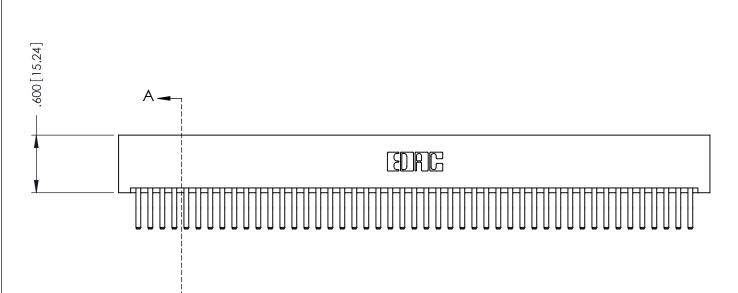

## **Contact Code 555**

## **Contact Code 556**

INSULATOR MATERIAL: THERMOPLASTIC POLYESTER, UL 94V-0 CONTACT MATERIAL; COPPER, NICKEL, TIN ALLOY CA-725 CONTACT PLATING: GOLD ON THE MATING AREA, TIN-LEAD

ON THE CONTACT TAILS, NICKEL UNDERPLATE

## 346/396 SERIES CARD EDGE CONNECTOR CONTACT CODE 555,556,558,559,560 DIMENSIONS

YOUR CONNECTION TO QUALITY & SERVICE

**EDAC INC** TORONTO, ONTARIO CANADA

THESE DRAWINGS AND SPECIFICATIONS ARE THE PROPERTY OF EDAC INC.,AND SHALL NOT BE REPRODUCED, OR COPIED OR USED AS THE BASIS FOR THE MANUFACTURE OR SALE OF APPARATUS WITHOUT WRITTEN PERMISSION.

|  | ACAD REFERENCE NO. | 346-ENG-MASTER   |  |
|--|--------------------|------------------|--|
|  | DRAWN: J.LEE       | DATE: APR. 22/09 |  |
|  | CHECKED:           | DATE:            |  |
|  | SCALE: 1:1         | SHEET 2 OF 2     |  |
|  | DRAWING NUMBER     | ISSUE            |  |
|  | 346-ENG-MASTER     | 1                |  |