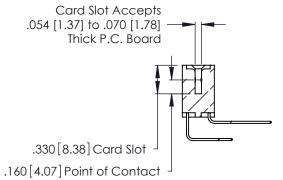

1

THIS IS A C.A.D. GENERATED DRAWING DO NOT MAKE MANUAL REVISIONS TO MASTER.

ISSUE NUMBER

ORIGINAL

1

**Contact Code 555** 

Contact Code 556

**Contact Code 558** 

**Contact Code 559** 

**Contact Code 560** 

INSULATOR MATERIAL: THERMOPLASTIC POLYESTER, UL 94V-0 CONTACT MATERIAL; COPPER, NICKEL, TIN ALLOY CA-725 CONTACT PLATING: GOLD ON THE MATING AREA, TIN-LEAD

ON THE CONTACT TAILS, NICKEL UNDERPLATE