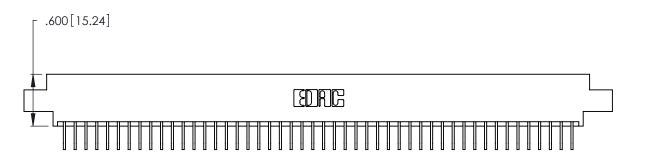

Contact Dimensions:
558-90 Degree Bend (Code 541 Contacts)
See Sheet 2 for Contact Code 555, 556, 558, 559, 560 Dimensions ISSUE NUMBER THIS IS A C.A.D. GENERATED DRAWING DO NOT MAKE MANUAL REVISIONS TO MASTER. ORIGINAL -6.545 [166.24] 6.285[159.64] 6.125 [155.58] .370 [9.4]

- INSULATOR MATERIAL: THERMOPLASTIC POLYESTER, UL 94V-0 CONTACT MATERIAL; COPPER, NICKEL, TIN ALLOY CA-725
- CONTACT PLATING: GOLD ON THE MATING AREA, TIN-LEAD ON THE CONTACT TAILS, NICKEL UNDERPLATE

346/396 SERIES CARD EDGE CONNECTOR PART NUMBER: 346-096-558-808