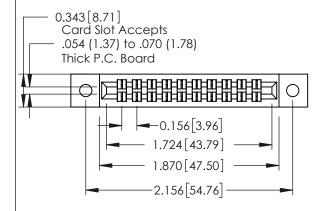

**Mounting Option** 

**Contact Detail** 

02-.128 (3.25) Dia. Mounting Holes

520-P.C. Tail .046x.013(1.17x0.33) - Tail LG.=.213(5.41) .156 [3.96] Contact Spacing x .140 [3.56] Row Spacing

**See Accompanying Page for: Mounting Options** 

0.295[7.49] Card Slot 0.090[2.29] Point of Contact