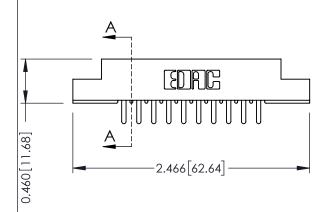

**Mounting Option** 

**Contact Detail** 

02-.128 (3.25) Dia. Mounting Holes

520-P.C. Tail .046x.013(1.17x0.33) - Tail LG.=.213(5.41) .156 [3.96] Contact Spacing x .140 [3.56] Row Spacing

**See Accompanying Page for: Mounting Options** 