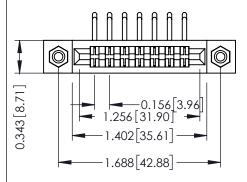

**Mounting Option** 

**Contact Detail** 

#4-40 Unified Threaded Inserts

90 Degree Bend (Code 422 and 440 Contacts) .156 [3.96] Contact Spacing x .200 [5.08] Row Spacing

THIS IS A C.A.D. GENERATED DRAWING DO NOT MAKE MANUAL REVISIONS TO MASTER.