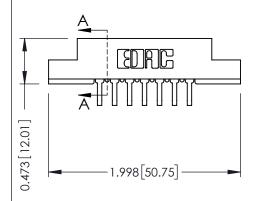

## SECTION A-A

| 307 / 357 Card Edge Connector |
|-------------------------------|
| Part Number: 357-007-459-108  |

**EDAC INC** TORONTO, ONTARIO CANADA

THESE DRAWINGS AND SPECIFICATIONS ARE THE PROPERTY OF EDAC INC.,AND SHALL NOT BE REPRODUCED, OR COPIED OR USED AS THE BASIS FOR THE MANUFACTURE OR SALE OF APPARATUS WITHOUT WRITTEN PERMISSION.