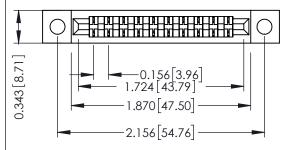

**Mounting Option** .128 (3.25) Dia. Mounting Holes **Contact Detail** 

Wire Hole .089x.014(2.29x0.36) - Tail LG=.213(5.41) .156 [3.96] Contact Spacing x .200 [5.08] Row Spacing