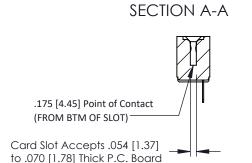

**Mounting Option** .128 (3.25) Dia. Mounting Holes **Contact Detail** 

Wire Hole .089x.014(2.29x0.36) - Tail LG=.213(5.41) .156 [3.96] Contact Spacing x .200 [5.08] Row Spacing





## **See Accompanying Pages for:**

- **Contact Bend Details**
- **Mounting Options**



| 307 / 357 Card Edge Connector<br>Part Number: 357-010-501-102 |        |                                                                                                                                                                                                 | ACAD REFERENCE NO. 307 ENG MASTER |             |                  |        |
|---------------------------------------------------------------|--------|-------------------------------------------------------------------------------------------------------------------------------------------------------------------------------------------------|-----------------------------------|-------------|------------------|--------|
|                                                               |        |