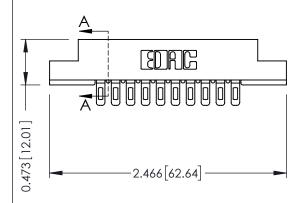

## **See Accompanying Pages for:**

- **Contact Bend Details**
- **Mounting Options**

| 307 / 357 Card Edge Connector<br>Part Number: 357-010-501-102 |        |                                                                                                                                                                                                 | ACAD REFERENCE NO. 307 ENG MASTER |             |                  |        |
|---------------------------------------------------------------|--------|-------------------------------------------------------------------------------------------------------------------------------------------------------------------------------------------------|-----------------------------------|-------------|------------------|--------|
|                                                               |        |                                                                                                                                                                                                 | DRAWN:                            | J.LEE       | DATE: AUG. 11/09 |        |
|                                                               |        |                                                                                                                                                                                                 | CHECKED:                          |             | DATE:            |        |
| SDDG YOUR CONNECTION TO                                       | CANADA | THESE DRAWINGS AND SPECIFICATIONS ARE THE PROPERTY OF EDAC INC.,AND SHALL NOT BE REPRODUCED,OR COPIED OR USED AS THE BASIS FOR THE MANUFACTURE OR SALE OF APPARATUS WITHOUT WRITTEN PERMISSION. | SCALE:                            | NTS         | SHEET            | 1 OF 3 |
|                                                               |        |                                                                                                                                                                                                 | DRAWING                           | NUMBER      |                  | ISSUE  |
|                                                               |        |                                                                                                                                                                                                 | 30                                | 07 Assembly |                  | 1      |
|                                                               |        |                                                                                                                                                                                                 |                                   |             |                  |        |