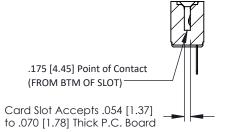

## SECTION A-A

| 307 / 357 Card Edge Connector | ^ |
|-------------------------------|---|
| Part Number: 357-011-405-108  |   |

**EDAC INC** TORONTO, ONTARIO CANADA

THESE DRAWINGS AND SPECIFICATIONS ARE THE PROPERTY OF EDAC INC.,AND SHALL NOT BE REPRODUCED, OR COPIED OR USED AS THE BASIS FOR THE MANUFACTURE OR SALE OF APPARATUS WITHOUT WRITTEN PERMISSION.