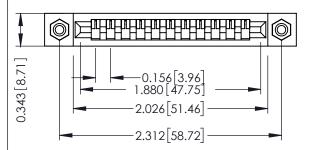

## SECTION A-A

| 307 / 357 Card Edge Connector | ^ |
|-------------------------------|---|
| Part Number: 357-011-405-108  |   |

**EDAC INC** TORONTO, ONTARIO CANADA

THESE DRAWINGS AND SPECIFICATIONS ARE THE PROPERTY OF EDAC INC.,AND SHALL NOT BE REPRODUCED, OR COPIED OR USED AS THE BASIS FOR THE MANUFACTURE OR SALE OF APPARATUS WITHOUT WRITTEN PERMISSION.