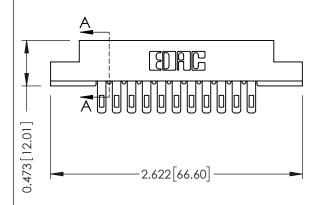

## SECTION A-A

| 307 / 357 Card Edge Connector | ^ |
|-------------------------------|---|
| Part Number: 357-011-405-108  |   |

**EDAC INC** TORONTO, ONTARIO CANADA

THESE DRAWINGS AND SPECIFICATIONS ARE THE PROPERTY OF EDAC INC.,AND SHALL NOT BE REPRODUCED, OR COPIED OR USED AS THE BASIS FOR THE MANUFACTURE OR SALE OF APPARATUS WITHOUT WRITTEN PERMISSION.