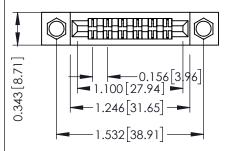

**Mounting Option** .156 (3.96) Dia. Mounting Holes **Contact Detail** 

Extender Board Bend (Code 420 Contacts) .156 [3.96] Contact Spacing x .200 [5.08] Row Spacing

1