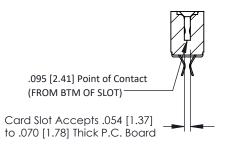

**Mounting Option** .156 (3.96) Dia. Mounting Holes **Contact Detail** 

Extender Board Bend (Code 420 Contacts) .156 [3.96] Contact Spacing x .200 [5.08] Row Spacing

1





## **See Accompanying Pages for:**

- **Contact Bend Details**
- **Mounting Options**

## SECTION A-A

307 ENG MASTER DATE: AUG. 11/09

SHEET 1 OF 3



| 307 / 357 Card Edge Connector<br>Part Number: 357-012-456-204         |                                                                                                                                                                                                 | ACAD REFERENCE NO. |             |   |
|-----------------------------------------------------------------------|-------------------------------------------------------------------------------------------------------------------------------------------------------------------------------------------------|--------------------|-------------|---|
|                                                                       |