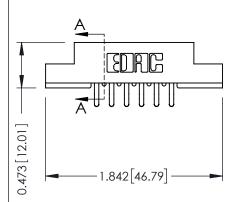

## SECTION A-A

307 ENG MASTER DATE: AUG. 11/09

SHEET 1 OF 3

| 307 / 357 Card Edge Connector<br>Part Number: 357-012-456-204         |                                                                                                                                                                                                 | ACAD REFERENCE NO. |             |   |
|-----------------------------------------------------------------------|-------------------------------------------------------------------------------------------------------------------------------------------------------------------------------------------------|--------------------|-------------|---|
|                                                                       |                                                                                                                                                                                                 | DRAWN:             | J.LEE       | D |
|                                                                       |                                                                                                                                                                                                 | CHECKED:           |             | D |
| EDAC INC TORONTO, ONTARIO CANADA YOUR CONNECTION TO QUALITY & SERVICE | THESE DRAWINGS AND SPECIFICATIONS ARE THE PROPERTY OF EDAC INC.,AND SHALL NOT BE REPRODUCED,OR COPIED OR USED AS THE BASIS FOR THE MANUFACTURE OR SALE OF APPARATUS WITHOUT WRITTEN PERMISSION. | SCALE:             | NTS         | S |
|                                                                       |                                                                                                                                                                                                 | DRAWING            | NUMBER      |   |
|                                                                       |                                                                                                                                                                                                 | 3                  | 07 Assembly |   |