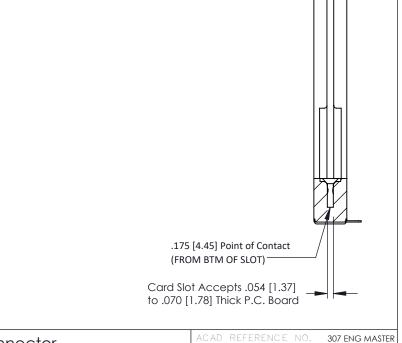

SECTION A-A

**See Accompanying Pages for:** 

- Contact Bend Details
- Mounting Options

| 307 / 357 Card Edge Connector<br>Part Number: 357-012-554-168 |                                                                                                       | ACAD REFERENCE NO. 307 ENG MASTER |             |          |          |
|---------------------------------------------------------------|-------------------------------------------------------------------------------------------------------|-----------------------------------|-------------|----------|----------|
|                                                               |                                                                                                       | DRAWN:                            | J.LEE       | DATE: AU | G. 11/09 |
|                                                               |                                                                                                       | CHECKED:                          |             | DATE:    |          |
| COOO EDAC INC                                                 | THESE DRAWINGS AND SPECIFICATIONS ARE THE PROPERTY OF EDAC INCAND                                     | SCALE:                            | NTS         | SHEET '  | 1 OF 3   |
| TORONTO, ONTARIO                                              | SHALL NOT BE REPRODUCED,OR COPIED<br>OR USED AS THE BASIS FOR THE<br>MANUFACTURE OR SALE OF APPARATUS | DRAWING                           | NUMBER      |          | ISSUE    |
| YOUR CONNECTION TO QUALITY & SERVICE                          |                                                                                                       | 30                                | 07 Assembly |          | 1        |