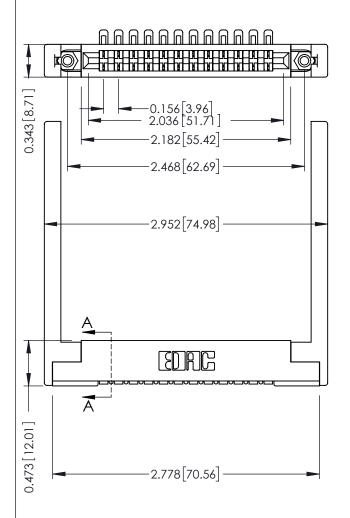

Mounting Option
.344 (8.74) Offset Card Guides

**Contact Detail** 

90 Degree Bend (Code 501 Contacts)

.156 [3.96] Contact Spacing x .200 [5.08] Row Spacing

THIS IS A C.A.D. GENERATED DRAWING

ISSUE NUMBER

ORIGINAL

SECTION A-A

**See Accompanying Pages for:** 

- Contact Bend Details
- Mounting Options

| 307 / 357 Card Edge Connector<br>Part Number: 357-012-554-168 |                                                                                                       | ACAD REFERENCE NO. 307 ENG MASTER |             |          |          |
|---------------------------------------------------------------|-------------------------------------------------------------------------------------------------------|-----------------------------------|-------------|----------|----------|
|                                                               |                                                                                                       | DRAWN:                            | J.LEE       | DATE: AU | G. 11/09 |
|                                                               |                                                                                                       | CHECKED:                          |             | DATE:    |          |
| COOO EDAC INC                                                 | THESE DRAWINGS AND SPECIFICATIONS ARE THE PROPERTY OF EDAC INCAND                                     | SCALE:                            | NTS         | SHEET '  | 1 OF 3   |
| TORONTO, ONTARIO                                              | SHALL NOT BE REPRODUCED,OR COPIED<br>OR USED AS THE BASIS FOR THE<br>MANUFACTURE OR SALE OF APPARATUS | DRAWING                           | NUMBER      |          | ISSUE    |
| YOUR CONNECTION TO QUALITY & SERVICE                          |                                                                                                       | 30                                | 07 Assembly |          | 1        |