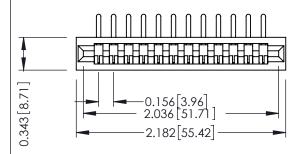

**Mounting Option** No Mounting Lugs **Contact Detail** 

90 Degree Bend (Code 522 and 540 Contacts) .156 [3.96] Contact Spacing x .200 [5.08] Row Spacing