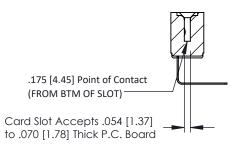

## SECTION A-A

| 307 / 357 Card Edge Connector |
|-------------------------------|
| Part Number: 357-012-558-101  |

CANADA

WITHOUT WRITTEN PERMISSION.

| ACAD REFERENCE NO. 307 ENG MASTER |                  |
|-----------------------------------|------------------|
| DRAWN: J.LEE                      | DATE: AUG. 11/09 |
| CHECKED:                          | DATE:            |
| SCALE: NTS                        | SHEET 1 OF 3     |
| DRAWING NUMBER                    | ISSUE            |
| 307 Assembly                      | 1                |