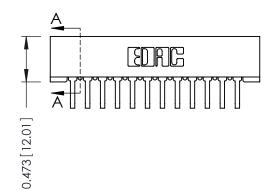

## SECTION A-A

| 307 / 357 Card Edge Connector |
|-------------------------------|
| Part Number: 357-012-558-101  |

CANADA

WITHOUT WRITTEN PERMISSION.

| ACAD REFERENCE NO. 307 ENG MASTER |                  |
|-----------------------------------|------------------|
| DRAWN: J.LEE                      | DATE: AUG. 11/09 |
| CHECKED:                          | DATE:            |
| SCALE: NTS                        | SHEET 1 OF 3     |
| DRAWING NUMBER                    | ISSUE            |
| 307 Assembly                      | 1                |