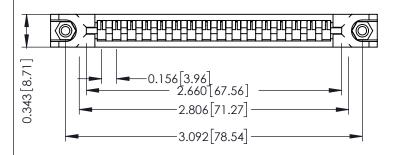

**Mounting Option** In-Line Card Guides **Contact Detail** 

PC Tail .046x.013(1.17x0.33) - Tail LG=.213(5.41) .156 [3.96] Contact Spacing x .200 [5.08] Row Spacing

**SECTION A-A** 

**See Accompanying Pages for: Contact Bend Details Mounting Options** 

307 ENG MASTER

.175 [4.45] Point of Contact (FROM BTM OF SLOT)

Card Slot Accepts .054 [1.37] to .070 [1.78] Thick P.C. Board