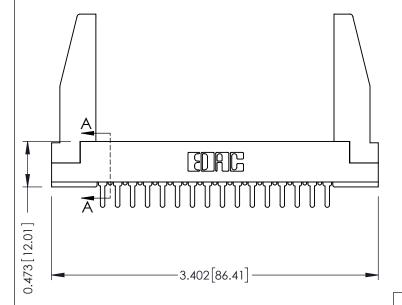

**Mounting Option** In-Line Card Guides **Contact Detail** 

PC Tail .046x.013(1.17x0.33) - Tail LG=.213(5.41) .156 [3.96] Contact Spacing x .200 [5.08] Row Spacing

**SECTION A-A** 

**See Accompanying Pages for: Contact Bend Details Mounting Options** 

307 ENG MASTER

.175 [4.45] Point of Contact (FROM BTM OF SLOT)

Card Slot Accepts .054 [1.37] to .070 [1.78] Thick P.C. Board