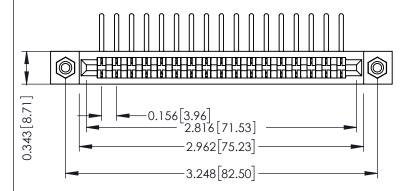

**Mounting Option** #4-40 Unified Threaded Inserts **Contact Detail** 

90 Degree Bend (Code 441 Contacts)

.156 [3.96] Contact Spacing x .200 [5.08] Row Spacing

THIS IS A C.A.D. GENERATED DRAWING DO NOT MAKE MANUAL REVISIONS TO MASTER.

## SECTION A-A

307 ENG MASTER

.175 [4.45] Point of Contact (FROM BTM OF SLOT) Card Slot Accepts .054 [1.37] to .070 [1.78] Thick P.C. Board

ACAD REFERENCE NO.

307 / 357 Card Edge Connector Part Number: 357-017-457-108