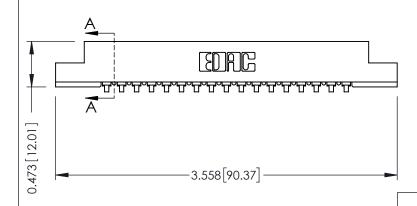

## SECTION A-A

307 ENG MASTER

.175 [4.45] Point of Contact (FROM BTM OF SLOT) Card Slot Accepts .054 [1.37] to .070 [1.78] Thick P.C. Board

ACAD REFERENCE NO.

307 / 357 Card Edge Connector Part Number: 357-017-457-108