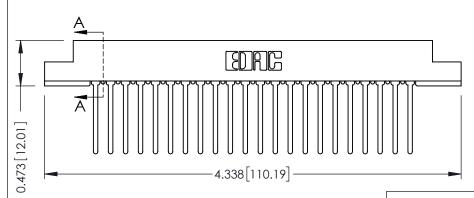

## SECTION A-A

.175 [4.45] Point of Contact (FROM BTM OF SLOT) Card Slot Accepts .054 [1.37] to .070 [1.78] Thick P.C. Board

**See Accompanying Pages for:** 

- **Contact Bend Details**
- **Mounting Options**