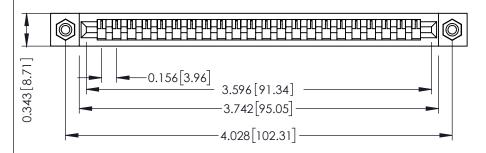

**Mounting Option** #4-40 Unified Threaded Inserts **Contact Detail** 

Wire Wrap .046x.013(1.17x0.33) - Tail LG=.708(17.98) .156 [3.96] Contact Spacing x .200 [5.08] Row Spacing

THIS IS A C.A.D. GENERATED DRAWING DO NOT MAKE MANUAL REVISIONS TO MASTER.