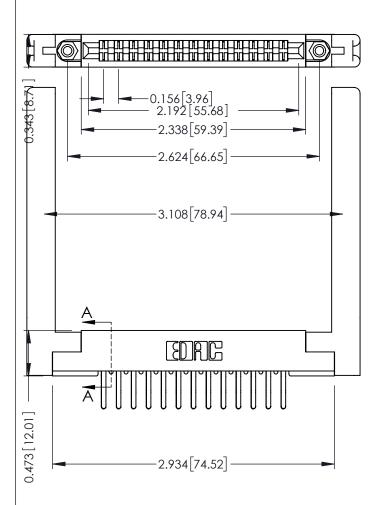

**Mounting Option** .344 (8.74) Offset Card Guides **Contact Detail** 

Extender Board Bend (Code 422 Contacts) .156 [3.96] Contact Spacing x .200 [5.08] Row Spacing

SECTION A-A

**See Accompanying Pages for: Contact Bend Details Mounting Options** 

307 / 357 Card Edge Connector Part Number: 357-026-460-268

YOUR CONNECTION TO QUALITY & SERVICE

| ACAD REFERENCE NO | . 307 ENG MASTER |
|-------------------|------------------|
| DRAWN: J.LEE      | DATE: AUG. 11/09 |
| CHECKED:          | DATE:            |
| SCALE: NTS        | SHEET 1 OF 3     |
| DRAWING NUMBER    | ISSUE            |
| 307 Assembly      | 1                |

.095 [2.41] Point of Contact

Card Slot Accepts .054 [1.37] to .070 [1.78] Thick P.C. Board

(FROM BTM OF SLOT)