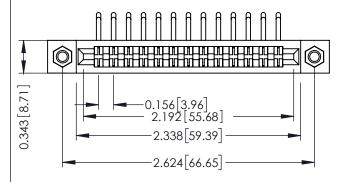

**Mounting Option** M3-0.5 Metric Threaded Inserts **Contact Detail** 

90 Degree Bend (Code 522 and 540 Contacts) .156 [3.96] Contact Spacing x .200 [5.08] Row Spacing

SECTION A-A