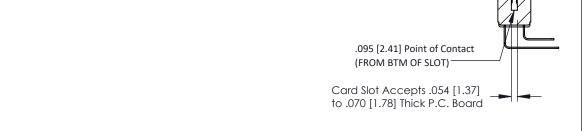

**Mounting Option** M3-0.5 Metric Threaded Inserts **Contact Detail** 

90 Degree Bend (Code 522 and 540 Contacts) .156 [3.96] Contact Spacing x .200 [5.08] Row Spacing

SECTION A-A