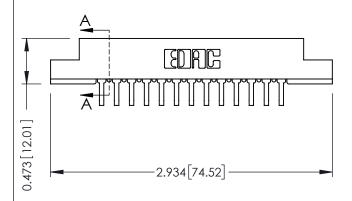

**Mounting Option** M3-0.5 Metric Threaded Inserts **Contact Detail** 

90 Degree Bend (Code 522 and 540 Contacts) .156 [3.96] Contact Spacing x .200 [5.08] Row Spacing

SECTION A-A