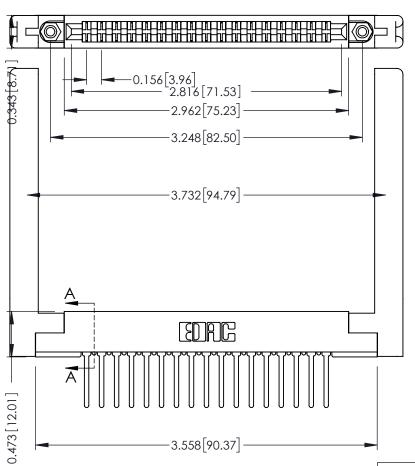

**Mounting Option** .344 (8.74) Offset Card Guides **Contact Detail** 

Wire Wrap .046x.013(1.17x0.33) - Tail LG=.520(13.21) .156 [3.96] Contact Spacing x .200 [5.08] Row Spacing

SECTION A-A

.095 [2.41] Point of Contact (FROM BTM OF SLOT)

Card Slot Accepts .054 [1.37] to .070 [1.78] Thick P.C. Board

**See Accompanying Pages for:** 

- **Contact Bend Details**
- **Mounting Options**

307 / 357 Card Edge Connector Part Number: 357-034-442-268